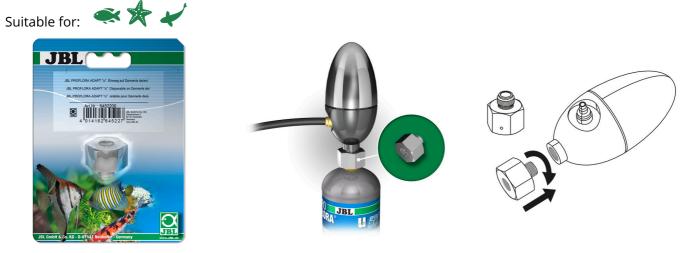

## JBL PROFLORA ADAPT u disposal for Dennerle

Adapter for Dennerle pressure reducer+JBL disp. CO2 bottles

- Makes the Dennerle pressure reducer suitable for disposable bottles u500 (M10 x 1)
- To assemble: screw the adapter into the pressure reducer, then screw the pressure reducer onto the bottle u500
- Enables you to screw the pressure reducer (thread M10 x 1.25) t onto u500 disposable bottles with thread M10 x 1
- Dimensions (l/h/w): 22/22/22 mm
- Package contents: adapter for pressure reducer, PROFLORA ADAPT