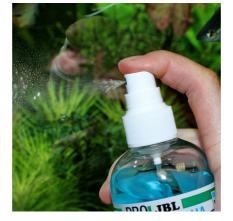

#### Effortless cleaning

PFLEGE **ENTRETIEN** 

CARE

Spray on pane and wipe it dry with a soft lint-free cloth. Repeat if required. In case of lime deposits allow several minutes to soak in before wiping off the deposits. For lime scales above the water level inside the aquarium spray directly onto the cloth and wipe away the deposits.

Household cleaners can also remove lime residues, but are dangerous because they are highly toxic for the aquarium inhabitants. Do not even allow spray mist from such cleaners to enter the aquarium water. Instead please use a dedicated cleaner such as JBL ProClean Aqua!