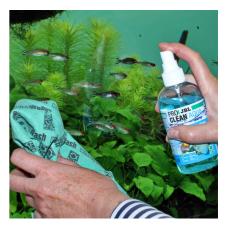

#### Effortless cleaning

PFLEGE **ENTRETIEN** 

CARE

Spray on pane and wipe it dry with a soft lint-free cloth. Repeat if required. In case of lime deposits allow several minutes to soak in before wiping off the deposits. For lime scales above the water level inside the aquarium spray directly onto the cloth and wipe away the deposits.

Different types of soiling: In aquariums and terrariums you usually have to deal with 2 types of soiling: lime residue (whitish deposits above the water surface and cover panes) and organic soiling such as algae coatings and brush algae on decoration and technical products. You can quickly and easily remove limescale residues with JBL ProClean Aqua in aquariums and JBL ProClean Terra in terrariums. JBL ProClean Power helps with organic soiling.