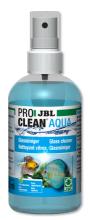

Glass cleaner for the outside of aquarium panes

Suitable for:

CARE

PFLEGE **ENTRETIEN** 

 $\ll$ 

- Clean aquarium panes: powerful glass cleaner with pump spray head
- Effortless cleaning: wet the glass pane with glass cleaner, dry it with soft lint-free cloth, if required, repeat the procedure
- Removes the most stubborn limescale, cleans with the power of nature
- Safe for fish, invertebrates and plants
- Package contents: 250 ml glass cleaner with pump sprayer for aquarium panes

Country: South Africa

Language: English

| Article data             |                   |
|--------------------------|-------------------|
| Product name             | JBL PROCLEAN AQUA |
| Art. No.                 | 6460000           |
| EAN number               | 4014162646002     |
| EAN as barcode           |                   |
| Content                  | 250 ml            |
| -                        | -                 |
| Expiry months            | -                 |
| RRP incl. VAT            | 7,95 €            |
| Base price               | 31.8€             |
| Nominal filling quantity | 250 ml            |
| Base quantity            | 11                |
| Gross weight             | 280 g             |
| Net weight               | 250 g             |
| Weight change            | -                 |