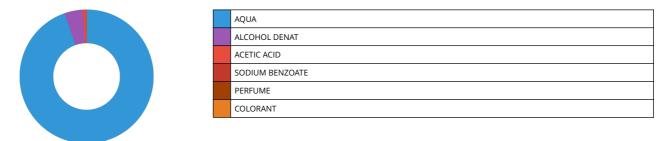

m             |
| Voltage                       | -                 |
| For                           | -                 |
| T8 26mm (watt)                | -                 |
| T5 16mm (watt)                | -                 |
| Size                          | -                 |
| Content for                   | -                 |
| Filter container volume       | -                 |
| Volume filter media           | -                 |
| Hose connections pressure/out | -                 |
| Hose connections suction/in   | -                 |
| Delivery head                 | -                 |







| Food type        | -                |
|------------------|------------------|
| Sub product type | cleaning agent   |
| Dosing           | See instructions |

#### III Composition



INCI: https://ec.europa.eu/growth/tools-databases/cosing/









#### Additional information for the specialist trade sector

| Article data         |                    |
|----------------------|--------------------|
| Product name         | JBL PROCLEAN AQUA  |
| Art. No.             | 6460000            |
| VAT                  | 19%                |
| Sales unit (SU)      | 6                  |
| Volume packaging     | 0.61               |
| Dimensions (l/w/h)   | 55 mm/55 mm/155 mm |
| Layer                | 180                |
| Pallet               | 900                |
| Category of products | 1                  |
| Customs tariff       | 34025090           |
| Country of origin    | DE                 |
| Type of packaging    | Flasche            |

| PU 1 data        |