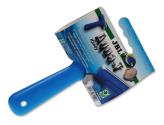

You may also be interested in

JBL Aqua-T Handy Glass pane cleaner with stainless steel blade

JBL Aqua-T Triumph Glass pane cleaner with spare blades and rubber scraper

JBL Algae Magnet Magnetic glass cleaner for aquarium panes