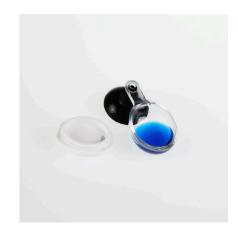

Permanent test to determine the acid/CO2 content

Suitable for:

- Simple and reliable monitoring of the aquarium water values. Permanent direct measurement of the pH value and carbon dioxide content in freshwater aquariums
- Permanent test for fertiliser control: place reagent in the permanent test device and attach to the aquarium pane, using suction cups. Compare reagent colour with colour scale sticker and read off value
- Indication of pH value (6.4 7.8) and CO2 content
- You will find detailed information and troubleshooting tips about water analysis on the JBL website in Essentials/Aquarium
- Package contents: 1 CO2-pH permanent test, display vessel with suction cup, 1 reagent (+ 1x refill) and colour scale sticker. Reagent refill and indicators separately available

This permanent indication test uses colouration to show the aquarist the pH value and the CO2 content of the aquarium water at any time.

You can read off whether the pH value is within the optimal range and whether the plants have sufficient CO2 as their main nutrient available during the day 24/7.

How exactly does the test work?

The CO2 dissolved in the aquarium water diffuses in the container of the permanent test, passes into the air column containing the indicator liquid and then dissolves in the liquid. This creates a pH value, which results in the discolouration of the indicator liquid. The colour displayed corresponds to a certain pH-value and, depending on the carbonate hardness of the water, you can read off whether the resulting CO2 content is too high, too low, or optimal.