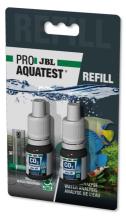

# JBL PROAQUATEST CO2-pH Permanent Product details

| Article data             |                                     |                                            |
|--------------------------|-------------------------------------|--------------------------------------------|
| Product name             | JBL PROAQUATEST CO2-pH<br>Permanent | JBL PROAQUATEST CO2-pH<br>Permanent REFILL |
| Art. No.                 | 2413800                             | 2413900                                    |
| EAN number               | 4014162241382                       | 4014162241399                              |
| EAN as barcode           |                                     |                                            |
| For                      | 9-12 MON                            | Refill                                     |
| -                        | -                                   | -                                          |
| Expiry months            | 48                                  | 48                                         |
| RRP incl. VAT            | 21,04 €                             | 10,66 €                                    |
| Base price               | -                                   | -                                          |
| Nominal filling quantity | -                                   | -                                          |
| Base quantity            | 1                                   | 1                                          |
| Gross weight             | 95 g                                | 48.5 g                                     |
| Net weight               | 51 g                                | 21 g                                       |
| Weight change            | -                                   | -                                          |