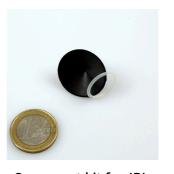

This permanent indication test uses colouration to show the aquarist the pH value and the CO2 content of the aquarium water at any time.

You can read off whether the pH value is within the optimal range and whether the plants have sufficient CO2 as their main nutrient available during the day 24/7.

How exactly does the test work?

The CO2 dissolved in the aquarium water diffuses in the container of the permanent test, passes into the air column containing the indicator liquid and then dissolves in the liquid. This creates a pH value, which results in the discolouration of the indicator liquid. The colour displayed corresponds to a certain pH-value and, depending on the carbonate hardness of the water, you can read off whether the resulting CO2 content is too high, too low, or optimal.