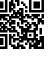

#### Easy to install

The special water backflow stop ensures best protection for CO2 systems, pH controllers and solenoid valves. The installation in carried out by integrating the check valve with the arrow in direction to the aquarium (between diffuser and CO2 system).