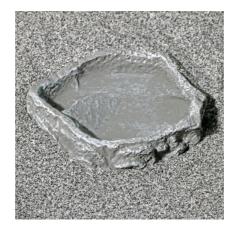

Feeding, drinking, bathing bowl for terrarium animals

Suitable for:

- Individual terrarium design: bowl in stone look for food, water or for bathing.
- Non-toxic: coloured resin does not emit any harmful substances, easy to clean and disinfect: dishwasher-proof to 65 °C
- Rescue ladder to prevent feeder animals from drowning, heavy-duty version to prevent it being accidentally knocked over
- ReptilBar the bowl for terrariums: available in various colours and sizes
- Package contents: feeding, drinking and bathing bowl for terrarium animals, ReptilBar

# JBL ReptilBar GREY Accessories

JBL TerraGel Water gel for terrarium animals

Function and decoration ReptilBar is for individual designs in terrariums. It offers both functionality and decoration. The bowl can be used as a feeding, drinking or bathing item.

Non-dangerous for dwellers JBL's ReptilBar is made of a non-toxic, through-dyed resin. It does not emit any harmful substances. The bowl has a heavy-duty, stable design to prevent accidental knocking over. The small "rescue ladder" prevents feeder animals, which sometimes end up in drinking bowls, from drowning. ReptilBar is available in various colours and sizes. The bowl is dishwasher-proof to 65 °C.