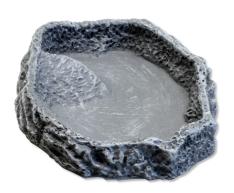

Feeding, drinking, bathing bowl for terrarium animals

Suitable for:

- Individual terrarium design: bowl in stone look for food, water or for bathing.
- Non-toxic: coloured resin does not emit any harmful substances, easy to clean and disinfect: dishwasher-proof to 65 °C
- Rescue ladder to prevent feeder animals from drowning, heavy-duty version to prevent it being accidentally knocked over
- ReptilBar the bowl for terrariums: available in various colours and sizes
- Package contents: feeding, drinking and bathing bowl for terrarium animals, ReptilBar

# JBL ReptilBar GREY Accessories

JBL TerraGel Water gel for terrarium animals

Function and decoration ReptilBar is for individual designs in terrariums. It offers both functionality and decoration. The bowl can be used as a feeding, drinking or bathing item.

Non-dangerous for dwellers JBL's ReptilBar is made of a non-toxic, through-dyed resin. It does not emit any harmful substances. The bowl has a heavy-duty, stable design to prevent accidental knocking over. The small "rescue ladder" prevents feeder animals, which sometimes end up in drinking bowls, from drowning. ReptilBar is available in various colours and sizes. The bowl is dishwasher-proof to 65 °C.