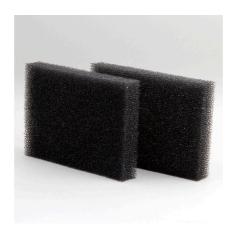

Spare filter foam for Cristal Profi m module

- Clean, healthy water: spare filter foam for the extension module of the des JBL CristalProfi m internal
- Exact fit
- For module 13 x 9 cm.
- Contains two spare filter foams
- Package contents: spare filter foams for JBL Cristal Profi m module, Cristal Profi m greenline modul filterpad