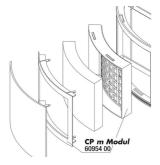

Accessories

JBL CristalProfi m greenline Module Filter module to extend CristalProfi m

JBL CP m greenline FilterPad Spare sponge for CristalProfi m internal filter

JBL CP m greenline FilterPad module Spare filter foam for Cristal Profi m module

#### Expandable

The filter can be expanded with a second module (+12 cm in height). JBL grants a guarantee of 4 years.

| Further information   |   |
|-----------------------|---|
| FAQ                   | ~ |
| Blog                  | ~ |
| Press                 | ~ |
| Laboratory/calculator | × |
| Worth reading         | ~ |
| Spare parts           | ~ |
| Video                 | ~ |
| GarantiePlus          | ~ |
| Instructions          | ~ |
| QR code               |   |