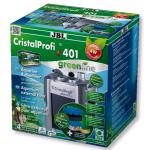

#### Effective

The JBL CristalProfi is submerged completely in water to clean the aquarium water. A maintenance-free pump built into the lower part of the filter ensures permanent water circulation. The aquarium water flows slowly over a large surface area into the filter pad, where it is cleaned and then pumped back into the aquarium.

Safe

Thanks to the large sponge surface with its fine pores there is no risk of small fish and shrimps getting sucked in.

#### Expandable

The filter can be expanded with a second module (+12 cm in height). JBL grants a guarantee of 4 years.

| Further information   |   |
|-----------------------|---|
| FAQ                   | ~ |
| Blog                  | ~ |
| Press                 | ~ |
| Laboratory/calculator | × |
| Worth reading         | ~ |
| Spare parts           | ~ |
| Video                 | ~ |
| GarantiePlus          | ~ |
| Instructions          | ~ |
| QR code               |   |