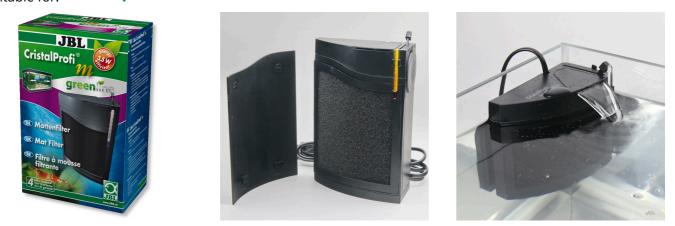

Mat filter incl. pump for aquariums of 20 – 80 l

Suitable for: < 🖈 🐋

- Clean and healthy aquarium water: mat filter incl. pump and wide jet water return pipe for aquariums of 20 80 l volume
- Easy to install: clean the glass pane, press on the filter at desired position with the water outlet at the water surface level
- Safe for small fish and shrimps: no sucking in thanks to fine sponge surface
- 4 years warranty, expandable with second filter module (+ 12 cm in height), push lever to loosen and tighten the suction cup, easy to clean: removable cover for sponge and drain valve no backflow of dirty water
- Package contents: mat filter, Cristal Profi m greenline, dimensions (L/H/W): 140/220/90 mm, Incl. clip holder for thermometer