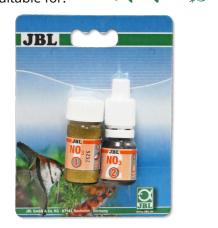

Quick test to determine the nitrate content

Suitable for: < 🖈 🏏 🗞 🦡

CARE

PFLEGE ENTRETIEN

- Determines optimum nitrate value for ideal plant growth or possible cause of algae in freshwater and marine water
- Laboratory comparator system to compensate any inherent water colouring: fill glass vials with sample water, add reagents to another vial, place vials in holder, read values on colour chart
- When to use: for setting up a new freshwater aquarium: once a week. For initial setup with marine water: once a week. In case of green algae problems
- Online Laboratory: free analysis and recommendations for the water values you have measured
- Package contents: 1 quick test, nitrate test NO3. Contents for approx. 50 measurements, incl. 2 reagents, 2 glass vials with screw caps, syringe, dosing spoon, comparator block and colour scale. Reagent refill separately available