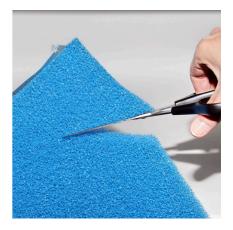

#### Easy to use

Cut foam about 1-2 mm larger than the relevant cross section of the filter and put it into the filter as the last filter stage. Avoid gaps between the inner wall and filter. Coarse-pored foam as long-term filter material.