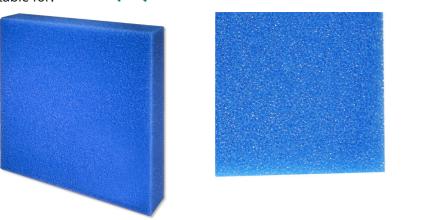

Coarse foam for filters to combat all kinds of water cloudiness

Suitable for: < 🖈 🖌 🜨

- Quick elimination of cloudiness in freshwater and saltwater aquariums and in ponds: reusable foam for the use in filter
- Easy to use: cut the foam to the size you need (suitable for all filters). Layer as filter stage for pre- and long-term filtering
- Crystal-clear water: filters off floating algae and all kinds of clouding. Provides very large surface for the settlement of cleansing bacteria
- No release of harmful substances water neutral fine foam with 10 ppi pore size
- Contents: 1 washable foam filter mat for aquariums (50x50 cm) for all types of filter; available in 2.5 cm, 5 cm and 10 cm thickness

2

Product details

| Article data             |                                          |                                           |                                            |
|--------------------------|------------------------------------------|-------------------------------------------|--------------------------------------------|
| Product name             | JBL Filter Foam blue coarse 50x50x2.5 cm | JBL Filter Foam blue coarse<br>50x50x5 cm | JBL Filter Foam blue coarse<br>50x50x10 cm |
| Art. No.                 | 6256500                                  | 6256000                                   | 6256600                                    |
| EAN number               | 4014162625656                            | 4014162286956                             | 4014162625663                              |
| EAN as barcode           |                                          |                                           |                                            |
| Height                   | 2,5 cm                                   | 5 cm                                      | 10 cm                                      |
| Size                     | 50x50 cm                                 | 50x50 cm                                  | 50x50 cm                                   |
| Expiry months            | -                                        | -                                         | -                                          |
| RRP incl. VAT            | 12,54 €                                  | 26,13€                                    | 43,04 €                                    |
| Base price               | -                                        | -                                         | -                                          |
| Nominal filling quantity | -                                        | -                                         | -                                          |
| Base quantity            | 1                                        | 1                                         | 1                                          |
| Gross weight             | 151 g                                    | 308 g                                     | 563 g                                      |
| Net weight               | 149 g                                    | 306 g                                     | 561 g                                      |
| Weight change            | 1000                                     | 1000                                      | 1000                                       |
|                          |                                          | ·                                         | •                                          |
| Disposal                 |                                          |                                           | 1                                          |
| Product name             | JBL Filter Foam blue coarse 50x50x2.5 cm | JBL Filter Foam blue coarse<br>50x50x5 cm | JBL Filter Foam blue coarse 50x50x10 cm    |
| Art. No.                 | 6256500                                  | 6256000                                   | 6256600                                    |
| Green dot                | $\checkmark$                             | <ul> <li>✓</li> </ul>                     | $\checkmark$                               |
| Group electronic waste   | -                                        | -                                         | -                                          |
| Disposal weight          | -                                        | -                                         | -                                          |
| Battery type             | -                                        | -                                         | -                                          |
| Battery return           | -                                        | -                                         | -                                          |
| Battery rechargeable     | -                                        | -                                         | -                                          |
| Disposal weight battery  | -                                        | -                                         | -                                          |
| Non-returnable glass     | -                                        | -                                         | -                                          |
| ·                        |                                          |                                           |                                            |