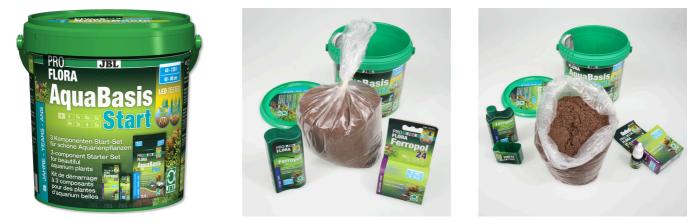

Plant fertiliser starter set for freshwater aquariums

Suitable for:

- Primary care for plants: fertiliser set for freshwater aquariums with long-term nutrient substrate, basic fertiliser and daily fertiliser
- Long-term nutrient substrate mixture Aqua Basis plus as nutrient depot: contains essential plant nutrients such as iron and clay, absorbs nutrients and releases them again as required
- Basic fertiliser Ferropol for vigorous plant growth, no deficiency symptoms: iron and further essential trace elements
- Daily fertiliser Ferropol 24 the daily food for beautiful aquarium plants
- Contents: 1 bucket ProfloraStart Set. Incl. long-term nutrient substrate mixture AquaBasis plus, basic fertiliser Ferropol, daily fertiliser Ferropol 24

## JBL PROFLORA AquaBasis Start

Product information

Nutrition for aquarium plants Healthy plants prevent algae growth, supply oxygen, remove pollutants, provide hiding places and reduce pathogens.

Healthy plants = healthy fish For the plants to flourish the following demands have to be met: Light as an energy source for photosynthesis CO2, nutrients and trace elements as growth promoters.

With the JBL plant care products you supply the plants with all their main nutrients and essential trace elements. This way the plants can absorb all the nutrients they need over the leaves and roots, and deficiencies (such as iron deficiency) are thus prevented.

## JBL PROFLORA AquaBasis Start

| Food type        | -                      |
|------------------|------------------------|
| Sub product type | soil additive          |
| Dosing           | see instruction manual |