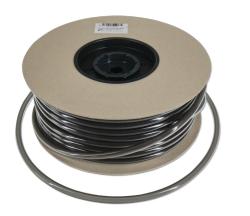

## JBL aquarium tubing GREY

Grey-transparent hose wound on a cardboard reel

Suitable for: < 🖈 🖌 🐋

- Multi-purpose hose for air supply (4/6 mm), water changes, filtering, UV-C water clarifiers etc.
- Grey tinted to prevent algae growth inside the hose, free of heavy metals
- Data printed on hose: dimensions and EAN barcode. Resistant to ozone, salt, acids, alkalis, grease and solvents (non-polar)
- Available as an air hose or water hose in several diameters (4/6, 9/12, 12/16, 16/22 mm)
- Package contents: one environmentally friendly cardboard reel with rolled up (unkinked) hose in the colour grey-transparent

Premium quality:

The JBL air and water hoses are free of heavy metals. They are made of high-quality material and come with a card for hanging up or on an environmentally friendly cardboard reel (for retailers and breeders)