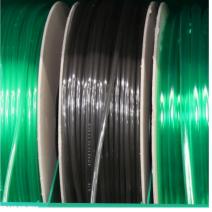

JBL PROSILENT a400 Air pump for fresh and saltwater aquariums

Product information

Hoses for the aquarium The operation of an aquarium frequently requires the use of different hoses. JBL provides aquarium hoses in premium quality and in different sizes and colours

Premium quality:

The JBL air and water hoses are free of heavy metals. They are made of high-quality material and come with a card for hanging up or on an environmentally friendly cardboard reel (for retailers and breeders)