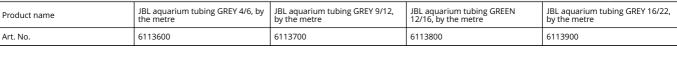

| Article data             |                                            |                                                |                                               |                                              |
|--------------------------|--------------------------------------------|------------------------------------------------|-----------------------------------------------|----------------------------------------------|
| Product name             | JBL aquarium tubing GREY 4/6, by the metre | JBL aquarium tubing GREY 9/12, by the metre    | JBL aquarium tubing GREEN 12/16, by the metre | JBL aquarium tubing GREY 16/22, by the metre |
| Art. No.                 | 6113600                                    | 6113700                                        | 6113800                                       | 6113900                                      |
| EAN number               | 4014162611369                              | 4014162611376                                  | 4014162611383                                 | 4014162611390                                |
| EAN as barcode           |                                            |                                                |                                               |                                              |
| Ø hose                   | 4/6 mm                                     | 9/12 mm                                        | 12/16 mm                                      | 16/22 mm                                     |
| Length                   | 180 m                                      | 60 m                                           | 40 m                                          | 18 m                                         |
| Expiry months            | -                                          | -                                              | -                                             | -                                            |
| RRP incl. VAT            | 1,26€                                      | 1,86€                                          | 3,14€                                         | 5,20 €                                       |
| Base price               | 1.26€                                      | 1.86€                                          | 3.14€                                         | 5.2€                                         |
| Nominal filling quantity | 1 m                                        | 1 m                                            | 1 m                                           | 1 m                                          |
| Base quantity            | 1 m                                        | 1 m                                            | 1 m                                           | 1 m                                          |
| Gross weight             | 23.29 g                                    | 76.456 g                                       | 108.68 g                                      | 205.154 g                                    |
| Net weight               | 20 g                                       | 66 g                                           | 94 g                                          | 172 g                                        |
| Weight change            | -                                          | -                                              | -                                             | -                                            |
| Disposal                 |                                            |                                                |                                               |                                              |
| Product name             | JBL aquarium tubing GREY 4/6, by the metre | JBL aquarium tubing GREY 9/12,<br>by the metre | JBL aquarium tubing GREEN 12/16, by the metre | JBL aquarium tubing GREY 16/22, by the metre |
| Art. No.                 | 6113600                                    | 6113700                                        | 6113800                                       | 6113900                                      |
| Green dot                | -                                          | -                                              | -                                             | -                                            |
| Group electronic waste   | -                                          | -                                              | -                                             | -                                            |
| Disposal weight          | -                                          | -                                              | -                                             | -                                            |
| Battery type             | -                                          | -                                              | -                                             | -                                            |
| Battery return           | -                                          | -                                              | -                                             | -                                            |
| Battery rechargeable     | -                                          | -                                              | -                                             | -                                            |