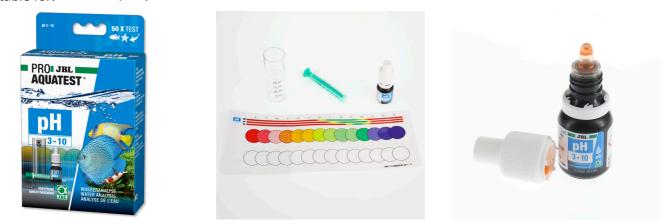

Quick test to determine the acidity

Suitable for: < 🖈 🖌 🐋

CARE

PFLEGE **ENTRETIEN** 

- Simple and reliable monitoring of the water values in ponds and aquariums. Determines the ideal pH value in fresh and marine water
- Quick test: fill plastic cuvette with sample water, add reagent, read value of the sample off colour chart
- When to use: daily for one week in newly set up aquariums, afterwards weekly
- You will find detailed information and troubleshooting tips about water analysis on the JBL website in Essentials/Aquarium or Pond
- Package contents: 1 complete kit with one reagent pH 3.0-10.0, 1 cuvette and 1 colour chart; contents for approx. 50 measurements

| Article data             |                              |                                        |
|--------------------------|------------------------------|----------------------------------------|
| Product name             | JBL PROAQUATEST pH 3.10-10.0 | JBL PROAQUATEST pH 3.10-10.0<br>REFILL |
| Art. No.                 | 2410100                      | 2410200                                |
| EAN number               | 4014162241016                | 4014162241023                          |
| EAN as barcode           |                              |                                        |
| For                      | 50 Tests                     | Refill                                 |
| -                        | -                            | -                                      |
| Expiry months            | 48                           | 48                                     |
| RRP incl. VAT            | 12,16€                       | 6,75 €                                 |
| Base price               | -                            | -                                      |
| Nominal filling quantity | -                            | -                                      |
| Base quantity            | 1                            | 1                                      |
| Gross weight             | 124 g                        | 28 g                                   |
| Net weight               | 87 g                         | 10 g                                   |
| Weight change            | -                            | -                                      |
|                          | •                            |                                        |
| Disposal                 |                              |                                        |
| Product name             | JBL PROAQUATEST pH 3.10-10.0 | JBL PROAQUATEST pH 3.10-10.0<br>REFILL |
| Art. No.                 | 2410100                      | 2410200                                |
| Green dot                | ✓                            | <ul> <li>✓</li> </ul>                  |
| Group electronic waste   | -                            | -                                      |
| Disposal weight          | -                            | -                                      |
| Battery type             | -                            | -                                      |
| Battery return           | -                            | -                                      |
| Battery rechargeable     | -                            | -                                      |
|                          |                              |                                        |