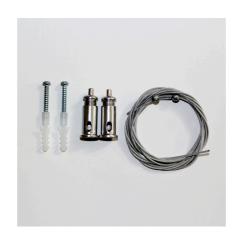

Rope hanging fixture for JBL LED SOLAR lights

Suitable for:

- For suspending a JBL LED SOLAR light (Natur or Effect) from the ceiling
- Thread stainless steel rope through the JBL LED SOLAR light, attach special holders to the ceiling and hang rope at the length you wish
- Elegant (stainless) steel ropes in 150 cm length each; can be shortened
- Easy mounting within minutes by simple attachment to the light and to the ceiling thanks to the special cable fixture
- Package contents: 2 dowels & 2 screws with 2 special fixtures (for ceiling), 2x 150 cm stainless steel rope