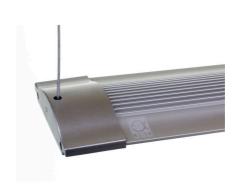

Rope hanging fixture for JBL LED SOLAR lights

Suitable for:

- For suspending a JBL LED SOLAR light (Natur or Effect) from the ceiling
- Thread stainless steel rope through the JBL LED SOLAR light, attach special holders to the ceiling and hang rope at the length you wish
- Elegant (stainless) steel ropes in 150 cm length each; can be shortened
- Easy mounting within minutes by simple attachment to the light and to the ceiling thanks to the special cable fixture
- Package contents: 2 dowels & 2 screws with 2 special fixtures (for ceiling), 2x 150 cm stainless steel rope

Country: Vietnam

Language: English

In the package contents of the JBL LED SOLAR lights there are retrofit adapters for T5 and T8 fluorescent tube sockets as well as holding brackets for the aquarium rim: If you want to hang the lights from the ceiling you need this JBL LED suspension kit.