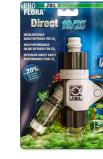

Water backflow stop for CO2 systems

Suitable for: < 🖈 🆌 🐇

- Special water backflow stop for aquarium accessories
- Accessory for CO2 systems, pH control devices and solenoid valves
- Easy to install: integrate the backflow stop between diffuser and CO2 system with the arrow in the direction to the aquarium

#### Easy to install

The special water backflow stop ensures best protection for CO2 systems, pH controllers and solenoid valves. The installation in carried out by integrating the check valve with the arrow in direction to the aquarium (between diffuser and CO2 system).