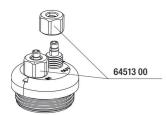

Water backflow stop for CO2 systems

Suitable for: < 🖈 🆌 🐇

- Special water backflow stop for aquarium accessories
- Accessory for CO2 systems, pH control devices and solenoid valves
- Easy to install: integrate the backflow stop between diffuser and CO2 system with the arrow in the direction to the aquarium

#### Easy to install

The special water backflow stop ensures best protection for CO2 systems, pH controllers and solenoid valves. The installation in carried out by integrating the check valve with the arrow in direction to the aquarium (between diffuser and CO2 system).