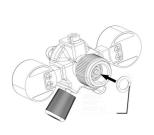

Easy to install

By using a size 6 Allen key (not included) the adapter can be screwed into the JBL pressure reducer. The conversion can be reversed at any time.

| Further information   |   |
|-----------------------|---|
| FAQ                   | ~ |
| Blog                  | ~ |
| Press                 | ~ |
| Laboratory/calculator | × |
| Worth reading         | ~ |
| Spare parts           | ~ |
| Video                 | ~ |
| GarantiePlus          | × |
| Instructions          | ~ |
| QR code               |   |