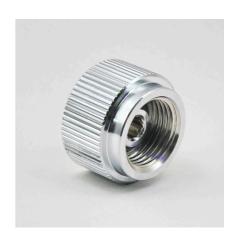

Easy to install

By using a size 6 Allen key (not included) the adapter can be screwed into the JBL pressure reducer. The conversion can be reversed at any time.

| Further information   |   |
|-----------------------|---|
| FAQ                   | ~ |
| Blog                  | ~ |
| Press                 | ~ |
| Laboratory/calculator | × |
| Worth reading         | ~ |
| Spare parts           | ~ |
| Video                 | ~ |
| GarantiePlus          | × |
| Instructions          | ~ |
| QR code               |   |