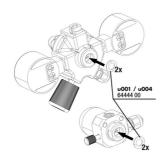

# JBL PROFLORA Adapt u-m Spare parts

JBL ProFlora "m" O-ring

JBL ProFlora "u" O-ring seal

Easy to install

By using a size 6 Allen key (not included) the adapter can be screwed into the JBL pressure reducer. The conversion can be reversed at any time.

| Further information   |   |
|-----------------------|---|
| FAQ                   | ~ |
| Blog                  | ~ |
| Press                 | ~ |
| Laboratory/calculator | × |
| Worth reading         | ~ |
| Spare parts           | ~ |
| Video                 | ~ |
| GarantiePlus          | × |
| Instructions          | ~ |
| QR code               |   |