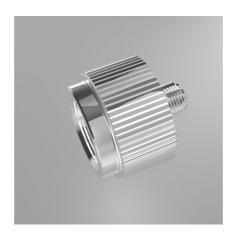

Easy to install

By using a size 6 Allen key (not included) the adapter can be screwed into the JBL pressure reducer. The conversion can be reversed at any time.

| Further information   |   |
|-----------------------|---|
| FAQ                   | ~ |
| Blog                  | ~ |
| Press                 | ~ |
| Laboratory/calculator | × |
| Worth reading         | ~ |
| Spare parts           | ~ |
| Video                 | ~ |
| GarantiePlus          | × |
| Instructions          | ~ |
| QR code               |   |