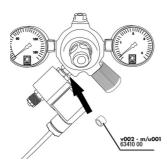

### Easy to install:

Screw the fitting onto the disposable CO2 cylinder. Connect the pressure reducer with a hose to the diffuser in the aquarium. Adjust the CO2 bubble count with the fine needle valve. The two pressure gauges indicate the cylinder and the working pressure.

### Hazard-free use:

The pressure reducer is equipped with an excess pressure safety valve. This ensures a safe release if the working pressure is set too high, without damaging the fitting. The diaphragm control of the pressure reducer ensures absolute reliability. Tip: With the purchase of the adapter JBL ProFlora Adapt u-m the fitting can be converted to a refillable cylinder system.

Function of the pressure reducer: To reduce the pressure from the pressurised gas cylinder, a pressure reducer is screwed on (JBL PROFLORA u001 or m001). It reduces the 50-60 bar cylinder pressure to a working pressure of approx. 1.5 bar. This 1.5 bar is then dosed so precisely by a small hand wheel (fine needle valve) that individual CO2 bubbles are visible and countable in the connected bubble counter. On some pressure reducers the cylinder pressure and the working pressure are displayed on manometers. Strictly speaking, these displays are not absolutely necessary because the cylinder pressure does not slowly drop as with diving cylinders with compressed air and one would thus be warned when the cylinder is running low. Instead, the pressure stays at its maximum pressure and then drops to zero in no time. So unfortunately there is no slow decrease of the cylinder filling pressure. The working pressure would only be important if it had to be adjusted. But this is normally not necessary. But somehow, most people feel better if the two pressure gauges provide them with pressure indications.