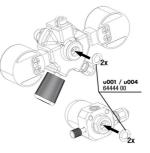

### Easy to install:

Screw the fitting onto the disposable CO2 cylinder. Connect the pressure reducer with a hose to the diffuser in the aquarium. Adjust the CO2 bubble count with the fine needle valve. The two pressure gauges indicate the cylinder and the working pressure.

### Hazard-free use:

The pressure reducer is equipped with an excess pressure safety valve. This ensures a safe release if the working pressure is set too high, without damaging the fitting. The diaphragm control of the pressure reducer ensures absolute reliability. Tip: With the purchase of the adapter JBL ProFlora Adapt u-m the fitting can be converted to a refillable cylinder system.