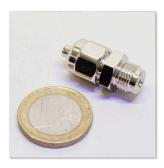

## JBL PROFLORA u001

Pressure reducer

Suitable for: <

- Safe and exact CO2 dosing for aquariums: precision pressure reducer for disposable CO2 cylinders. Cylinder pressure regulation from 60 to 1.5 bar
- Easy to use: screw fitting onto the disposable cylinder (thread M10x1). Connect the pressure reducer with hose to the diffuser in the aquarium. Adjust CO2 bubble count at fine needle valve
- Fine needle valve: exact adjustment of bubble count, preadjusted working pressure: 1.5 bar (readjustment possible), 2 pressure gauges: working and cylinder pressure, connection thread: M 10 x 1
- Safe to use: excess pressure safety valve, highest reliability: diaphragm controlled pressure reducer
- Package contents: pressure reducer for disposable CO2 bottles, ProFlora u001

Function of the pressure reducer: To reduce the pressure from the pressurised gas cylinder, a pressure reducer is screwed on (JBL PROFLORA u001 or m001). It reduces the 50-60 bar cylinder pressure to a working pressure of approx. 1.5 bar. This 1.5 bar is then dosed so precisely by a small hand wheel (fine needle valve) that individual CO2 bubbles are visible and countable in the connected bubble counter. On some pressure reducers the cylinder pressure and the working pressure are displayed on manometers. Strictly speaking, these displays are not absolutely necessary because the cylinder pressure does not slowly drop as with diving cylinders with compressed air and one would thus be warned when the cylinder is running low. Instead, the pressure stays at its maximum pressure and then drops to zero in no time. So unfortunately there is no slow decrease of the cylinder filling pressure. The working pressure would only be important if it had to be adjusted. But this is normally not necessary. But somehow, most people feel better if the two pressure gauges provide them with pressure indications.