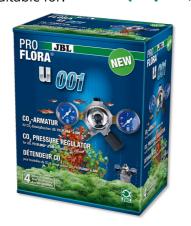

## JBL PROFLORA u001

Pressure reducer

Suitable for: <

- Safe and exact CO2 dosing for aquariums: precision pressure reducer for disposable CO2 cylinders. Cylinder pressure regulation from 60 to 1.5 bar
- Easy to use: screw fitting onto the disposable cylinder (thread M10x1). Connect the pressure reducer with hose to the diffuser in the aquarium. Adjust CO2 bubble count at fine needle valve
- Fine needle valve: exact adjustment of bubble count, preadjusted working pressure: 1.5 bar (readjustment possible), 2 pressure gauges: working and cylinder pressure, connection thread: M 10 x 1
- Safe to use: excess pressure safety valve, highest reliability: diaphragm controlled pressure reducer
- Package contents: pressure reducer for disposable CO2 bottles, ProFlora u001

## JBL PROFLORA u001 Product information