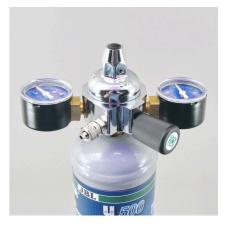

### Easy to install:

Screw the fitting onto the disposable CO2 cylinder. Connect the pressure reducer with a hose to the diffuser in the aquarium. Adjust the CO2 bubble count with the fine needle valve. The two pressure gauges indicate the cylinder and the working pressure.

### Hazard-free use:

The pressure reducer is equipped with an excess pressure safety valve. This ensures a safe release if the working pressure is set too high, without damaging the fitting. The diaphragm control of the pressure reducer ensures absolute reliability. Tip: With the purchase of the adapter JBL ProFlora Adapt u-m the fitting can be converted to a refillable cylinder system.

Function of the pressure reducer: To reduce the pressure from the pressurised gas cylinder, a pressure reducer is screwed on (JBL PROFLORA u001 or m001). It reduces the 50-60 bar cylinder pressure to a working pressure of approx. 1.5 bar. This 1.5 bar is then dosed so precisely by a small hand wheel (fine needle valve) that individual CO2 bubbles are visible and countable in the connected bubble counter. On some pressure reducers the cylinder pressure and the working pressure are displayed on manometers. Strictly speaking, these displays are not absolutely necessary because the cylinder pressure does not slowly drop as with diving cylinders with compressed air and one would thus be warned when the cylinder is running low. Instead, the pressure stays at its maximum pressure and then drops to zero in no time. So unfortunately there is no slow decrease of the cylinder filling pressure. The working pressure would only be important if it had to be adjusted. But this is normally not necessary. But somehow, most people feel better if the two pressure gauges provide them with pressure indications.