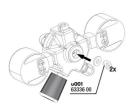

JBL ProFlora "u/m" flat seal

JBL ProFlora "u" O-ring seal

JBL tube screw connection 4/6 pressure reducer