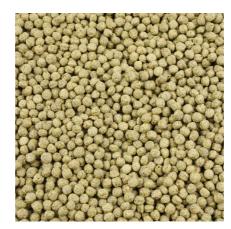

3

Date: 01.01.2024 Produced by:

| Features                                                                    |             |                                                                      |                                                                      |
|-----------------------------------------------------------------------------|-------------|----------------------------------------------------------------------|----------------------------------------------------------------------|
| Food type                                                                   | feed pearls | feed pearls                                                          | feed pearls                                                          |
| Colour                                                                      | red / brown | red / brown                                                          | red / brown                                                          |
| Dosage Feed 1 – 2 times a day, as much as can be eaten within a few minutes |             | Feed 1 – 2 times a day, as much as can be eaten within a few minutes | Feed 1 – 2 times a day, as much as can be eaten within a few minutes |
| Transport conditions                                                        | -           | -                                                                    | -                                                                    |

# • Analytical components

| Crude protein | 28 % |
|---------------|------|
| Fat content   | 7 %  |
| Crude fibre   | 3 %  |
| Crude ash     | 8 %  |

# Composition

| corn meal     |
|---------------|
| salmon meal   |
| soy bean meal |
| rice meal     |
| shrimp meal   |
| gammarus      |
| wheat germs   |
| spinach       |
| spirulina     |
| yeast extract |
| lysine        |
| methionine    |