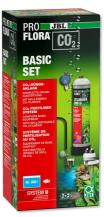

CO2 fertil. system basic compl. set f. aquarium plants

Suitable for:

- Ready-to-connect CO2 fertiliser system. Provides the ideal supply for all aquarium plants in freshwater aquariums from 40 to 300 l while preventing algae
- Simple assembly: screw pressure reducer onto cylinder, connect hose with bubble counter/check valve and diffuser, set the bubble count - done
- Disposable CO2 storage cylinder. No hose slippage thanks to hose screw connections, check valve prevents water from entering the cylinder
- The correct CO2 concentration in the aquarium water is checked via the display of the CO2/pH permanent test included and can be readjusted if required
- Package contents: 500 g disposable CO2 cylinder, pressure reducer, 3 m hose, bubble counter with check valve, ceramic diffuser, permanent test with reagents, 2x plant fertiliser 100 ml, 1x daily fertiliser 10 ml

#### Easy to install

The system comes completely ready to connect. Screw the pressure reducer onto the CO2 storage cylinder and connect it by hose to the bubble counter (incl. backflow protection) and then to the diffuser in the aquarium. CO2 thus enters the aquarium and is dissolved in the water with the help of the diffuser. The CO2 supply can be interrupted at night by the interposed solenoid valve (night switch-off not included). The CO2/pH Permanent Test permanently indicates the amount of CO2 dissolved in the water and can then be readjusted if necessary.