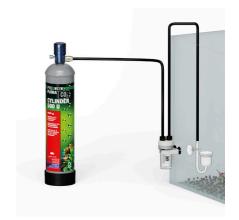

#### Easy to install

The system comes completely ready to connect. Screw the pressure reducer onto the CO2 storage cylinder and connect it by hose to the bubble counter (incl. backflow protection) and then to the diffuser in the aquarium. CO2 thus enters the aquarium and is dissolved in the water with the help of the diffuser. The CO2 supply can be interrupted at night by the interposed solenoid valve (night switch-off not included). The CO2/pH Permanent Test permanently indicates the amount of CO2 dissolved in the water and can then be readjusted if necessary.

Thanks to the check valve no water can enter the cylinder. The capacity of a CO2 system depends on various factors. The carbonate hardness, the quantity and species of the plants and the strength of the water surface movement are decisive. A 500 g cylinder which is not switched off by a solenoid valve during the night lasts for about 4 months in its default setting.