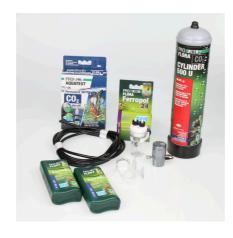

CO2 fertil. system basic compl. set f. aquarium plants

Suitable for:

- Ready-to-connect CO2 fertiliser system. Provides the ideal supply for all aquarium plants in freshwater aquariums from 40 to 300 l while preventing algae
- Simple assembly: screw pressure reducer onto cylinder, connect hose with bubble counter/check valve and diffuser, set the bubble count - done
- Disposable CO2 storage cylinder. No hose slippage thanks to hose screw connections, check valve prevents water from entering the cylinder
- The correct CO2 concentration in the aquarium water is checked via the display of the CO2/pH permanent test included and can be readjusted if required
- Package contents: 500 g disposable CO2 cylinder, pressure reducer, 3 m hose, bubble counter with check valve, ceramic diffuser, permanent test with reagents, 2x plant fertiliser 100 ml, 1x daily fertiliser 10 ml

#### Easy to install

The system comes completely ready to connect. Screw the pressure reducer onto the CO2 storage cylinder and connect it by hose to the bubble counter (incl. backflow protection) and then to the diffuser in the aquarium. CO2 thus enters the aquarium and is dissolved in the water with the help of the diffuser. The CO2 supply can be interrupted at night by the interposed solenoid valve (night switch-off not included). The CO2/pH Permanent Test permanently indicates the amount of CO2 dissolved in the water and can then be readjusted if necessary.

Thanks to the check valve no water can enter the cylinder. The capacity of a CO2 system depends on various factors. The carbonate hardness, the quantity and species of the plants and the strength of the water surface movement are decisive. A 500 g cylinder which is not switched off by a solenoid valve during the night lasts for about 4 months in its default setting.