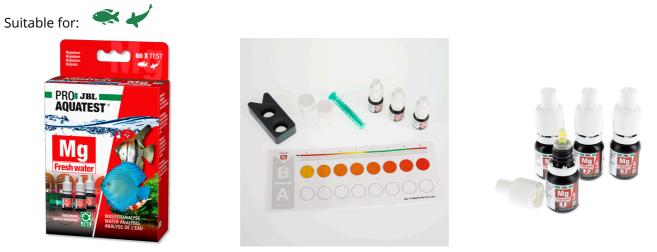

Quick test to determine the magnesium content

- For perfect aquarium plant growth: determines the ideal magnesium value to monitor the fertilisation of freshwater aquariums
- Laboratory comparator system to compensate the inherent water colour: fill glass vials with sample water, add reagents to one vial, place vials in holder, read values off colour chart
- Magnesium deficiency in aquatic plants leads to stagnant growth and light leaf colour. Remedy: Increase magnesium-containing fertiliser: JBL Ferropol, JBL ProScape Mg Macroelements
- You will find detailed information and troubleshooting tips about water analysis on the JBL website in Essentials/Aquarium or Pond
- Package contents: 1 Mg test kit for approx. 60 measurements, incl. 3 reagents, 2 glass vials with screw caps, syringe, comparator block and colour scale. Reagent refill separately available

#### Why test?

Along with calcium, magnesium creates the general hardness. Magnesium is, like potassium, a macroelement, which is necessary for healthy and vigorous growth in plants. Tap water very often contains too low quantities of magnesium for aquatic plants, quickly causing deficiency symptoms. Even if you fertilise the aquarium water regularly, there may still be too low quantities of magnesium available and the plant growth will then stagnate.

Recommended magnesium values:

Freshwater aquarium (community aquarium): 5-10 mg/l

Lake Malawi/Lake Tanganyika aquarium: 5-10 mg/l Plant aquarium with few fish (aquascaping): 5-10 mg/l

Marine water aquarium: this test is not suitable since the magnesium content in marine water lies at 1200-1600 mg/l. Therefore for marine water use the dedicated JBL Magnesium/Calcium Test.