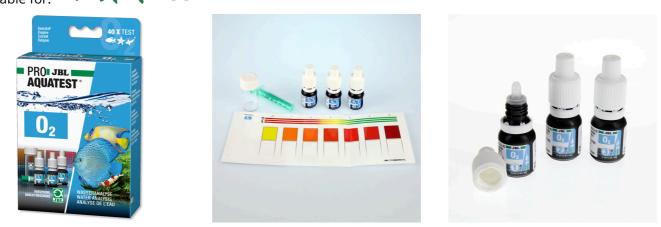

Quick test to determine the oxygen content

Suitable for: < 🖈 🖌 🦡

- To determine the current oxygen content and as a result indicate whether measures to increase the O2 content need to be taken
- Quick test to monitor the aeration: fill glass vial with sample water, add reagent, read sample value off colour chart
- When to use: once a week in newly set up aquariums and if there are signs of oxygen deficiency. Clear colour indication from yellow to wine-red
- You will find detailed information and troubleshooting tips about water analysis on the JBL website in Essentials/Aquarium or Pond
- Package contents: 1 quick test. Contents for approx. 40 measurements. Incl. 3 reagents, syringe, glass vial with screw cap and colour chart. Reagent refill separately available