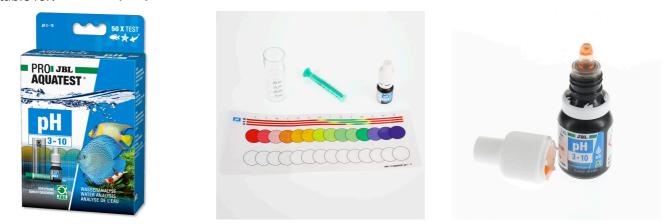

Quick test to determine the acidity

Suitable for: < 🖈 🖌 🐋

CARE

PFLEGE **ENTRETIEN** 

- Simple and reliable monitoring of the water values in ponds and aquariums. Determines the ideal pH value in fresh and marine water
- Quick test: fill plastic cuvette with sample water, add reagent, read value of the sample off colour chart
- When to use: daily for one week in newly set up aquariums, afterwards weekly
- You will find detailed information and troubleshooting tips about water analysis on the JBL website in Essentials/Aquarium or Pond
- Package contents: 1 complete kit with one reagent pH 3.0-10.0, 1 cuvette and 1 colour chart; contents for approx. 50 measurements

### Why test?

The well-being of aquarium and pond dwellers and the healthy growth of aquatic plants depend to a large extent on the pH level being kept as constant as possible. The pH level can also affect many substances dissolved in the water. Fluctuations in the pH level are definitely to be avoided.

Recommended pH values: Freshwater aquarium (community aquarium): 6.5-7.5 Lake Malawi/Lake Tanganyika aquarium: 7.8-9.2 Plant aquarium with few fish (aquascaping): 6.0-7.0 Marine aquarium: 7.9-8.5 Pond: 7.5-8.5

| Article data             |                              |                                        |
|--------------------------|------------------------------|----------------------------------------|
| Product name             | JBL PROAQUATEST pH 3.10-10.0 | JBL PROAQUATEST pH 3.10-10.0<br>REFILL |
| Art. No.                 | 2410100                      | 2410200                                |
| EAN number               | 4014162241016                | 4014162241023                          |
| EAN as barcode           |                              |                                        |
| For                      | 50 Tests                     | Refill                                 |
| -                        | -                            | -                                      |
| Expiry months            | 48                           | 48                                     |
| RRP incl. VAT            | 12,16€                       | 6,75 €                                 |
| Base price               | -                            | -                                      |
| Nominal filling quantity | -                            | -                                      |
| Base quantity            | 1                            | 1                                      |
| Gross weight             | 124 g                        | 28 g                                   |
| Net weight               | 87 g                         | 10 g                                   |
| Weight change            | -                            | -                                      |
|                          |                              | •                                      |
| Disposal                 |                              |                                        |
| Product name             | JBL PROAQUATEST pH 3.10-10.0 | JBL PROAQUATEST pH 3.10-10.0<br>REFILL |
| Art. No.                 | 2410100                      | 2410200                                |
| Green dot                | $\checkmark$                 | ✓                                      |
| Group electronic waste   | -                            | -                                      |
| Disposal weight          | -                            | -                                      |
| Battery type             | -                            | -                                      |
| Battery return           | -                            | -                                      |
| Battery rechargeable     | -                            | -                                      |
|                          | _                            |                                        |