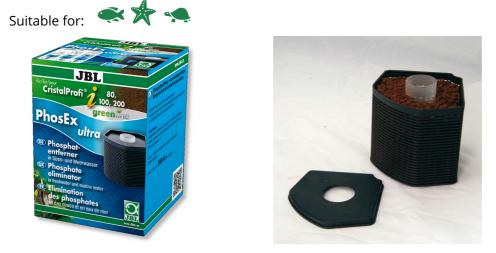

Phosphate remover cartridge for JBL CristalProfi i

- Solves algae problems by removing the algae nutrient phosphate from the aquarium water
- Just insert the filter cartridge into the filter basket of the JBL internal filter (CristalProfi i 60, 80, 100, 200) instead of the filter sponge
- Completely ready for use with inner pipe. Can be refilled with JBL PhosEx ultra if required
- Replace after 2-3 months or check phosphate content with JBL phosphate test and use new filter insert if phosphate level has risen again (or refill with JBL PhosEx ultra)
- Package contents: 1 filter insert with 190 ml PhosEx ultra phosphate remover for 50 100 l

# JBL PhosEx Ultra CristalProfi i60/80/100/200

Product information

Clean and healthy water Plant and food remains and metabolic substances lead to a deterioration of the quality of the water in the aquarium. Good water quality is necessary for healthy fish and plants. This can be achieved with various filters and filter materials. The filters suck in the aquarium water and remove the pollution and waste materials with the filter material from the water.

# Product details

| Article data             |                                                 |
|--------------------------|-------------------------------------------------|
| Product name             | JBL PhosEx Ultra CristalProfi<br>i60/80/100/200 |
| Art. No.                 | 6093100                                         |
| EAN number               | 4014162609311                                   |
| EAN as barcode           |                                                 |
| Content                  | 190 ml                                          |
| For                      | 50-100 l                                        |
| Expiry months            | -                                               |
| RRP incl. VAT            | 9,17 €                                          |
| Base price               | -                                               |
| Nominal filling quantity | -                                               |
| Base quantity            | 1                                               |
| Gross weight             | 176 g                                           |
| Net weight               | 152 g                                           |
| Weight change            | 1000                                            |