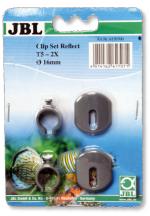

## JBL SOLAR REFLECT Clip Set

#### Holder for fluorescent tubes

- Plastic holders to attach fluorescent tubes to the reflectors. For the optimal illumination of the aquarium/terrarium
- Easy assembly: fix clip through the hole at lower reflector panel, click clip holder at the upper panel to the clip. Fix it by sliding. Optimal clip attachment makes changing the clip easy
- Clip made of UV-resistant plastic
- Not suitable for fluorescent tubes switched in tandem
- Package contents: clip holders for fluorescent tubes (2 pcs.), Clip Set Solar Reflect