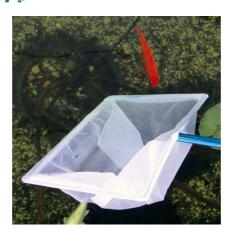

## JBL Pond Net, long

Pond net with 190 cm telescopic handle

Suitable for:

- Catching pond fish gently: robust net with aluminium handle
- Telescopic handle expandable to 190 cm, with handle reinforcement
- To make catching fish easier: stable net fabric, particularly durable netting, reinforced handle for daily
- Available with fine-meshed white or coarse meshed black net
- Contents: 1 JBL pond net with telescopic handle, 190 cm length, 35 x 30 cm

# Product information

TO MAKE CATCHING FISH EASIER With the JBL fish net you can catch the fish without causing stress or injury. The pond catch net has a telescopic aluminium handle and a robust net. Is also often used for removing leaves from the pond