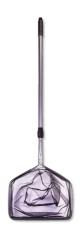

## JBL Pond Net, long

Pond net with 190 cm telescopic handle

Suitable for:

- Catching pond fish gently: robust net with aluminium handle
- Telescopic handle expandable to 190 cm, with handle reinforcement
- To make catching fish easier: stable net fabric, particularly durable netting, reinforced handle for daily
- Available with fine-meshed white or coarse meshed black net
- Contents: 1 JBL pond net with telescopic handle, 190 cm length, 35 x 30 cm

# Product information

TO MAKE CATCHING FISH EASIER With the JBL fish net you can catch the fish without causing stress or injury. The pond catch net has a telescopic aluminium handle and a robust net. Is also often used for removing leaves from the pond