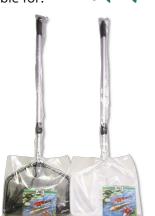

## JBL Pond Net, long

Pond net with 190 cm telescopic handle

Suitable for:

- Catching pond fish gently: robust net with aluminium handle
- Telescopic handle expandable to 190 cm, with handle reinforcement
- To make catching fish easier: stable net fabric, particularly durable netting, reinforced handle for daily
- Available with fine-meshed white or coarse meshed black net
- Contents: 1 JBL pond net with telescopic handle, 190 cm length, 35 x 30 cm

# Product information

TO MAKE CATCHING FISH EASIER With the JBL fish net you can catch the fish without causing stress or injury. The pond catch net has a telescopic aluminium handle and a robust net. Is also often used for removing leaves from the pond