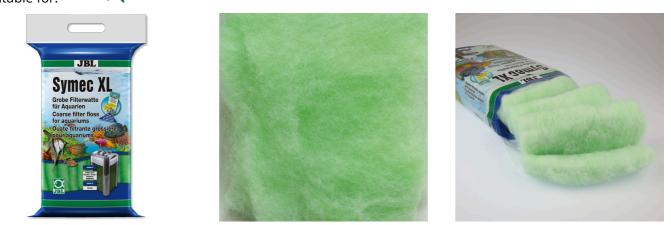

### JBL Symec XL

Coarse filter wool to remove all types of water cloudiness

Suitable for: < 🖈 🔩

- Fast removal of all types of cloudiness in freshwater and marine aquariums: coarse filter wool for aquarium filters
- Easy to use: select quantity of wool (suitable for all filters) as required. Insert as last filter stage. Removal required when water flow rate decreases.
- Crystal-clear water: filters off all types of cloudiness and particles. Although rinsing is possible we recommend exchanging it instead
- No release of pollutants and fibres fully synthetic, residue-free filter wool
- Contents: 1 pack of coarse filter wool for aquarium filters

Easy to use

Put corresponding amount of filter wool as last filter stage into the filter. Avoid gaps between the inner wall and filter.

Can be used without fear of side effects No release of pollutants into the aquarium thanks to residue-free wool.