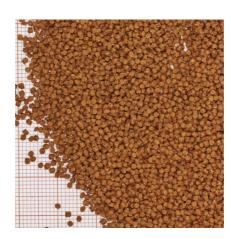

#### Pond food for all biotope fish

- Complete food with the right protein/fat ratio 4:1 in accordance with the NEO index which takes temperature, function, animal size and age into account
- With salmon, shrimps, spirulina and plant components for a nature-near nutrition for biotope fish, such as sunbleak, gudgeon, stickleback, minnow etc. (at 10-30 °C water temperature)
- Food size XS (1.5 mm) for fish from 5-15 cm
- Sinking food pearls with 34 % protein, 8 % fat, 4 % crude fibre and 12 % crude ash
- Small food pearls in resealable (air, water and lightproof) plastic tin for the preservation of quality

Date: 01.01.2024 Produced by:

| Features             |                                                                         |                                                                         |
|----------------------|-------------------------------------------------------------------------|-------------------------------------------------------------------------|
| Material             | You will find details of the materials used under Details & Composition | You will find details of the materials used under Details & Composition |
| Food type            | granulates                                                              | granulates                                                              |
| Colour               | brown                                                                   | brown                                                                   |
| Dosage               | Feed 1 – 2 times a day, as much as can be eaten within a few minutes    | Feed 1 – 2 times a day, as much as can be eaten within a few minutes    |
| Transport conditions | -                                                                       | -                                                                       |