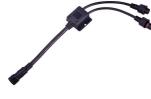

JBL LED SOLAR end cap

set

JBL LED SOLAR Holding Bracket Set

JBL LED SOLAR Driver

JBL LED SOLAR

connection cable

JBL LED SOLAR Y- Cable

Switch

It contains one light in your selected length with a 2.5 m cable. This light does not need its own power supply or infrared receiver. You simply connect it to your JBL LED SOLAR NATUR with the cable switch supplied.