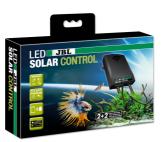

#### Product information

If you want to ADD special light effects to your already existing light, such as coloured light, red sunrise and sunset, blue deep water or lightning storms, you'll need a second light, the so-called JBL SOLAR EFFECT. You can connect this LED light to your main light (JBL LED SOLAR NATUR) with the cable switch supplied. With the remote control unit delivered with the JBL LED SOLAR NATUR, you can now activate the individual colour channels (Red/Green/Blue). To adjust the effects (biotopes, lightning storms, clouds, rain etc.) you'll need a special control unit (JBL LED SOLAR CONTROL), which you can then operate precisely and easily with your mobile phone.

If you are already operating the JBL LED SOLAR NATUR with a JBL LED SOLAR CONTROL, you will get an even more natural light effect by connecting the JBL LED SOLAR EFFECT. Here sunrises and sunsets will be underlaid with the appropriate red tones, lightning storms will be more colourful and even the biotope light conditions can be reproduced in more detail.