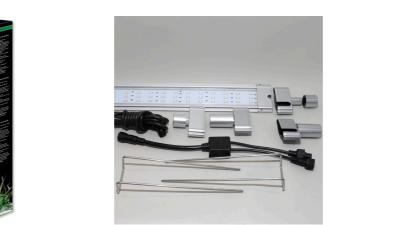

LED effect light as supplement to JBL LED SOLAR NATUR

Suitable for: 🗮

- Special light with RGB LEDs to create colour effects, ideal as replacement for the second coloured fluorescent tube (T5 or T8)
- Just connect to the enclosed cable switch of the existing JBL LED SOLAR NATUR and adjust using its remote control.
- Enables more dramatic simulations of sunrise and sunset colours, as well as weather situations, such as lightning storms or rainy season.
- The integrated RGB LEDs can create red, green and blue, and all mixed colours, using the JBL LED SOLAR NATUR remote control. Dimmable in 7 steps. Further effects can be achieved using the JBL LED SOLAR CONTROL app on a mobile phone
- Contains: LED effect light, waterproof (IP67), cable switch, holding brackets for top assembly and end caps for the installation in tube sockets (T5 & T8). Guarantee: 2 years (+2 years upon registration of the product)

#### Product information

If you want to ADD special light effects to your already existing light, such as coloured light, red sunrise and sunset, blue deep water or lightning storms, you'll need a second light, the so-called JBL SOLAR EFFECT. You can connect this LED light to your main light (JBL LED SOLAR NATUR) with the cable switch supplied. With the remote control unit delivered with the JBL LED SOLAR NATUR, you can now activate the individual colour channels (Red/Green/Blue). To adjust the effects (biotopes, lightning storms, clouds, rain etc.) you'll need a special control unit (JBL LED SOLAR CONTROL), which you can then operate precisely and easily with your mobile phone.

It contains one light in your selected length with a 2.5 m cable. This light does not need its own power supply or infrared receiver. You simply connect it to your JBL LED SOLAR NATUR with the cable switch supplied.