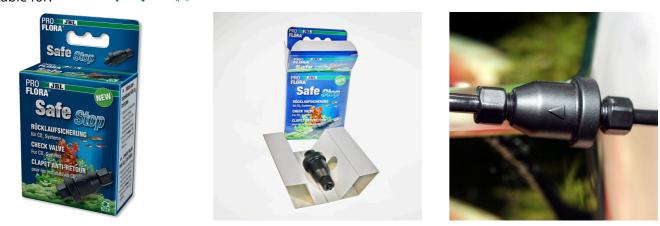

Water backflow stop for CO2 systems

Suitable for: < 🖈 🆌 🐇

- Special water backflow stop for aquarium accessories
- Accessory for CO2 systems, pH control devices and solenoid valves
- Easy to install: integrate the backflow stop between diffuser and CO2 system with the arrow in the direction to the aquarium

For CO2 hoses with Ø 4/6 mm

Package contents: water backflow stop for CO2 systems, ProFlora SafeStop

You may also be interested in

JBL PROFLORA Direct High performance direct diffuser for CO2

JBL PROFLORA Taifun М CO2 high-performance diffuser