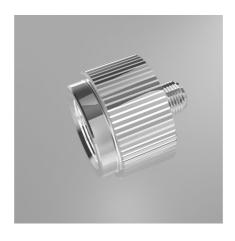

#### JBL PROFLORA Adapt u-m

Conversion adapter for the change over from disposable to refillable cylinder system

Suitable for:

- Problem-free change over from disposable to refillable cylinders
- Quick and easy installation: screw adapter onto pressure reducer, finished!
- The convertion can be reversed at any time.
- Suitable for CO2 pressure reducer JBL u001
- Package contents: adapter for change over from a disposable to a refillable cylinder system, Pro Flora um

Easy to install

By using a size 6 Allen key (not included) the adapter can be screwed into the JBL pressure reducer. The conversion can be reversed at any time.

| Further information   |   |
|-----------------------|---|
| FAQ                   | ~ |
| Blog                  | ~ |
| Press                 | ~ |
| Laboratory/calculator | × |
| Worth reading         | ~ |
| Spare parts           | ~ |
| Video                 | ~ |
| GarantiePlus          | × |
| Instructions          | ~ |
| QR code               |   |