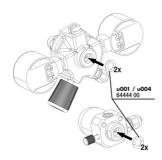

# JBL PROFLORA Adapt u-m Spare parts

JBL ProFlora "m" O-ring

JBL ProFlora "u" O-ring seal

Easy to install

By using a size 6 Allen key (not included) the adapter can be screwed into the JBL pressure reducer. The conversion can be reversed at any time.

| Further information   |   |
|-----------------------|---|
| FAQ                   | ~ |
| Blog                  | ~ |
| Press                 | ~ |
| Laboratory/calculator | × |
| Worth reading         | ~ |
| Spare parts           | ~ |
| Video                 | ~ |
| GarantiePlus          | × |
| Instructions          | ~ |
| QR code               |   |