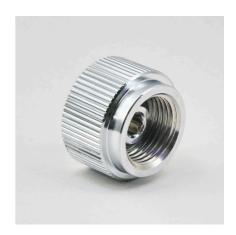

#### JBL PROFLORA Adapt u-m

Conversion adapter for the change over from disposable to refillable cylinder system

Suitable for:

- Problem-free change over from disposable to refillable cylinders
- Quick and easy installation: screw adapter onto pressure reducer, finished!
- The convertion can be reversed at any time.
- Suitable for CO2 pressure reducer JBL u001
- Package contents: adapter for change over from a disposable to a refillable cylinder system, Pro Flora um

Easy to install

By using a size 6 Allen key (not included) the adapter can be screwed into the JBL pressure reducer. The conversion can be reversed at any time.

| Further information   |   |
|-----------------------|---|
| FAQ                   | ~ |
| Blog                  | ~ |
| Press                 | ~ |
| Laboratory/calculator | × |
| Worth reading         | ~ |
| Spare parts           | ~ |
| Video                 | ~ |
| GarantiePlus          | × |
| Instructions          | ~ |
| QR code               |   |