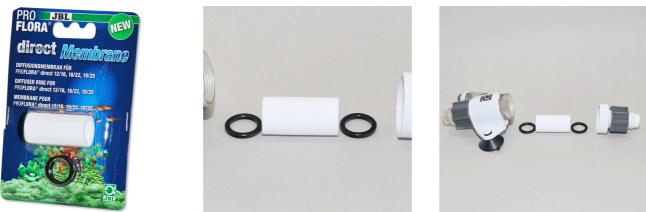

## JBL PROFLORA Direct Membrane 12/16,16/22,19/25

**Replacement diaphragm for ProFlora Direct** 

- Membrane ensures the finest atomization of the CO2 in the JBL diffuser ProFlora Direct
- Switch off filter; screw on diffuser, replace diaphragm and screw diffuser together again
- Finest atomization of the CO2 in the diffuser, high-quality material
- A yearly replacement of the diaphragm is recommended
- Package contents: replacement diaphragm for ProFlora Direct, Proflora Direct Membrane 12/16, 16/22, 19/25, incl. 2 seal rings.

### Easy to install

The ProFlora Direct Membrane ensures the finest atomization of the CO2 in the diffuser and can be replaced with just a few single steps in the JBL ProFlora direct.

| Further information   |   |
|-----------------------|---|
| FAQ                   | ~ |
| Blog                  | ~ |
| Press                 | ~ |
| Laboratory/calculator | × |
| Worth reading         | ~ |
| Spare parts           | × |
| Video                 | ~ |
| GarantiePlus          | × |
| Instructions          | ~ |
| QR code               |   |