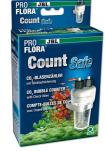

## JBL PROFLORA Direct Membrane 12/16,16/22,19/25

**Replacement diaphragm for ProFlora Direct** 

- Membrane ensures the finest atomization of the CO2 in the JBL diffuser ProFlora Direct
- Switch off filter; screw on diffuser, replace diaphragm and screw diffuser together again
- Finest atomization of the CO2 in the diffuser, high-quality material
- A yearly replacement of the diaphragm is recommended
- Package contents: replacement diaphragm for ProFlora Direct, Proflora Direct Membrane 12/16, 16/22, 19/25, incl. 2 seal rings.

### Easy to install

The ProFlora Direct Membrane ensures the finest atomization of the CO2 in the diffuser and can be replaced with just a few single steps in the JBL ProFlora direct.

| Further information   |   |
|-----------------------|---|
| FAQ                   | ~ |
| Blog                  | ~ |
| Press                 | ~ |
| Laboratory/calculator | × |
| Worth reading         | ~ |
| Spare parts           | × |
| Video                 | ~ |
| GarantiePlus          | × |
| Instructions          | ~ |
| QR code               |   |