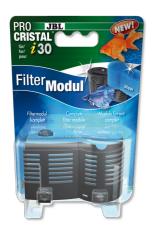

## JBL PROCRISTAL i30 FilterModul

Filter module for ProCristal i30

- Clean water, healthy fish: filter module for the extension of the ProCristal i 30
- Easy to install: attach to the underside of the ProCristal i 30.
- Ready for use, incl. filter foam.
- Extension of the filter by about 3 cm to 15.9 cm.
- Package contents: filter module for ProCristal i30, ProCristal i30 FilterModul

## JBL PROCRISTAL i30 FilterModul

Higher filter performance

By adding one further filter module to the filter ProCristal you can increase the filter performance and prolong the service life. The module comes ready for use. Depending on the height of the aquarium the filter can be extended by up to 3 modules.