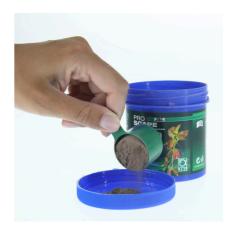

Long-term soil supplement for plant aquariums

Suitable for:

- Long-term mineral supply for plant roots: volcanic primary rock powder for aquascaping aquariums
- Use: 250 g/200 l aquarium. Simply sprinkle the rock powder on the bottom pane or on the bottom layer of the substrate and cover with the top layer of substrate
- Long-term fertiliser: primary rock powder rich in natural minerals and trace elements, which remains effective as plant fertiliser for about 12 months
- Depot effect: enriched with macro nutrients for ideal, long-term growth of aquatic plants
- Use: 250 g volcanic rock powder, sufficient for a 200 l aquarium (approx. 100x40 floor area)

Aquascapers swear by the addition of volcanic rock powder before they cover it with soil. This way perfect long-term plant growth is ensured. Volcanic rock is known for its high content of valuable minerals and trace elements. Therefore an extremely rich flora develops on volcanic islands like Hawaii or Tenerife.

Date: 01.01.2024 Produced by:

| Features             |                                                  |
|----------------------|--------------------------------------------------|
| Animal size          | For all animal sizes                             |
| Animal age group     | All aquarium fish                                |
| Volume of habitat    | 200 L                                            |
| Material             | Rock powder or granulate from the Volcanic Eifel |
| Food type            | -                                                |
| Colour               | red / brown                                      |
| Dosage               | 250 g per 200 l                                  |
| Transport conditions | -                                                |