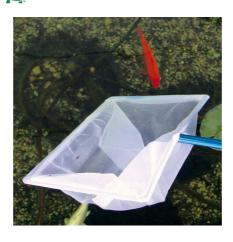

### JBL Pond Net, long

Pond net with 190 cm telescopic handle

Suitable for:

- Catching pond fish gently: robust net with aluminium handle
- Telescopic handle expandable to 190 cm, with handle reinforcement
- To make catching fish easier: stable net fabric, particularly durable netting, reinforced handle for daily
- Available with fine-meshed white or coarse meshed black net
- Contents: 1 JBL pond net with telescopic handle, 190 cm length, 35 x 30 cm

# Product information

TO MAKE CATCHING FISH EASIER With the JBL fish net you can catch the fish without causing stress or injury. The pond catch net has a telescopic aluminium handle and a robust net. Is also often used for removing leaves from the pond