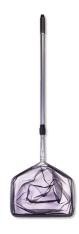

### JBL Pond Net, long

Pond net with 190 cm telescopic handle

Suitable for:

- Catching pond fish gently: robust net with aluminium handle
- Telescopic handle expandable to 190 cm, with handle reinforcement
- To make catching fish easier: stable net fabric, particularly durable netting, reinforced handle for daily
- Available with fine-meshed white or coarse meshed black net
- Contents: 1 JBL pond net with telescopic handle, 190 cm length, 35 x 30 cm

# Product information

TO MAKE CATCHING FISH EASIER With the JBL fish net you can catch the fish without causing stress or injury. The pond catch net has a telescopic aluminium handle and a robust net. Is also often used for removing leaves from the pond