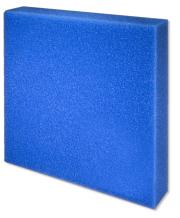

Coarse foam for filters to combat all kinds of water cloudiness

- Quick elimination of cloudiness in freshwater and saltwater aquariums and in ponds: reusable foam for the use in filter
- Easy to use: cut the foam to the size you need (suitable for all filters). Layer as filter stage for pre- and long-term filtering
- Crystal-clear water: filters off floating algae and all kinds of clouding. Provides very large surface for the settlement of cleansing bacteria
- No release of harmful substances water neutral fine foam with 10 ppi pore size
- Contents: 1 washable foam filter mat for aquariums (50x50 cm) for all types of filter; available in 2.5 cm, 5 cm and 10 cm thickness

### Product information

Easy to use

Cut foam about 1-2 mm larger than the relevant cross section of the filter and put it into the filter as the last filter stage. Avoid gaps between the inner wall and filter. Coarse-pored foam as long-term filter material.