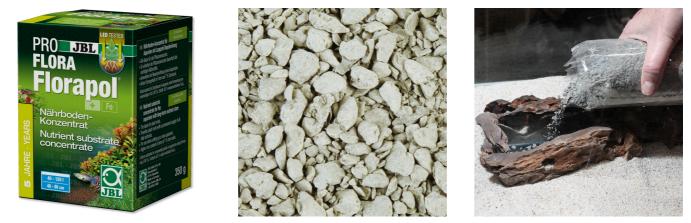

Long-term nutrient substrate concentrate

Suitable for:

- Long-term supply for the substate: long-term substrate fertiliser for freshwater aquariums
- Nutrient depot: contains all important plant nutrients such as iron and clay, stores nutrients and releases them as required
- Optimal promotion of plant growth means less algae growth. No phosphates and nitrates
- Use when setting up a new aquarium: mix nutrient substrate concentrate with substrate, cover with a layer of washed gravel/sand
- Contents: 1 packet Florapol. Effective for a minimum of 3 years

| Article data             |                             |
|--------------------------|-----------------------------|
| Product name             | JBL PROFLORA Florapol 700 g |
| Art. No.                 | 2012300                     |
| EAN number               | 4014162201232               |
| EAN as barcode           |                             |
| Content                  | 700 g                       |
| Range                    | 100-200 l                   |
| Expiry months            | -                           |
| RRP incl. VAT            | 13,30 €                     |
| Base price               | 19€                         |
| Nominal filling quantity | 700 g                       |
| Base quantity            | 1 kg                        |
| Gross weight             | 742 g                       |
| Net weight               | 700 g                       |
| Weight change            | 1000                        |

| Features             |                                                                                                                                                                                                                                                                                                                                                                                                                                                                                                       |
|----------------------|-------------------------------------------------------------------------------------------------------------------------------------------------------------------------------------------------------------------------------------------------------------------------------------------------------------------------------------------------------------------------------------------------------------------------------------------------------------------------------------------------------|
| Animal species       | Armored catfish, Arowana,<br>Axolotl, Barbels, Bettas, Bichirs/<br>reedfish, Blowfish, Catfish,<br>Cichilds (South America), Clawed<br>frogs, Clawed shrimps, Crayfish,<br>Crustaceans, Danions, Discus,<br>Dwarf crayfish, Dwarf shrimps,<br>Flowerhorn, Gill maggots,<br>Goldfish, Gouramis, Guppy,<br>Juvenile fish, Killifish, Livebearers,<br>Loaches, Mussels, Newts,<br>Panchaxes, Rainbowfish, Snails,<br>Spiny eels, Tetra, Veiltails, blood<br>parrot cichilds, freshwater<br>butterflyfish |
| Animal size          | For all animal sizes                                                                                                                                                                                                                                                                                                                                                                                                                                                                                  |
| Animal age group     | All aquarium fish                                                                                                                                                                                                                                                                                                                                                                                                                                                                                     |
| Volume of habitat    | 100-200 L (80-120 cm)                                                                                                                                                                                                                                                                                                                                                                                                                                                                                 |
| Material             | clay                                                                                                                                                                                                                                                                                                                                                                                                                                                                                                  |
| Food type            | -                                                                                                                                                                                                                                                                                                                                                                                                                                                                                                     |
| Colour               | brown                                                                                                                                                                                                                                                                                                                                                                                                                                                                                                 |
| Dosage               | 350 g per 100 l                                                                                                                                                                                                                                                                                                                                                                                                                                                                                       |
| Transport conditions | -                                                                                                                                                                                                                                                                                                                                                                                                                                                                                                     |