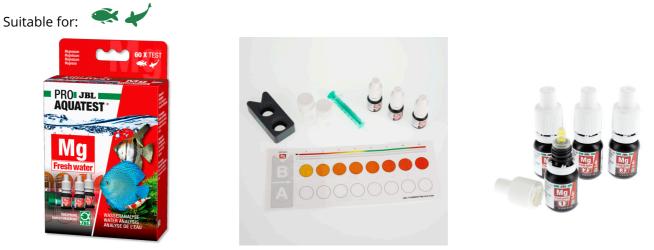

Quick test to determine the magnesium content

- For perfect aquarium plant growth: determines the ideal magnesium value to monitor the fertilisation of freshwater aquariums
- Laboratory comparator system to compensate the inherent water colour: fill glass vials with sample water, add reagents to one vial, place vials in holder, read values off colour chart
- Magnesium deficiency in aquatic plants leads to stagnant growth and light leaf colour. Remedy: Increase magnesium-containing fertiliser: JBL Ferropol, JBL ProScape Mg Macroelements
- You will find detailed information and troubleshooting tips about water analysis on the JBL website in Essentials/Aquarium or Pond
- Package contents: 1 Mg test kit for approx. 60 measurements, incl. 3 reagents, 2 glass vials with screw caps, syringe, comparator block and colour scale. Reagent refill separately available

#### Why test?

Along with calcium, magnesium creates the general hardness. Magnesium is, like potassium, a macroelement, which is necessary for healthy and vigorous growth in plants. Tap water very often contains too low quantities of magnesium for aquatic plants, quickly causing deficiency symptoms. Even if you fertilise the aquarium water regularly, there may still be too low quantities of magnesium available and the plant growth will then stagnate.

Recommended magnesium values:

Freshwater aquarium (community aquarium): 5-10 mg/l

Lake Malawi/Lake Tanganyika aquarium: 5-10 mg/l Plant aquarium with few fish (aquascaping): 5-10 mg/l

Marine water aquarium: this test is not suitable since the magnesium content in marine water lies at 1200-1600 mg/l. Therefore for marine water use the dedicated JBL Magnesium/Calcium Test.