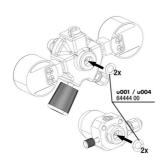

Easy to install

By using a size 6 Allen key (not included) the adapter can be screwed into the JBL pressure reducer. The conversion can be reversed at any time.

| Further information   |   |
|-----------------------|---|
| FAQ                   | ~ |
| Blog                  | ~ |
| Press                 | ~ |
| Laboratory/calculator | × |
| Worth reading         | ~ |
| Spare parts           | ~ |
| Video                 | ~ |
| GarantiePlus          | × |
| Instructions          | ~ |
| QR code               |   |