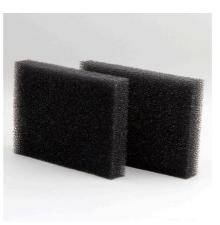

Spare filter foam for Cristal Profi m module

Suitable for: < 🖈 🐋

- Clean, healthy water: spare filter foam for the extension module of the des JBL CristalProfi m internal filter
- Exact fit
- For module 13 x 9 cm.
- Contains two spare filter foams
- Package contents: spare filter foams for JBL Cristal Profi m module, CristalProfi m greenline modul filterpad