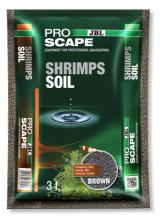

Brown substrate for shrimp aquariums

Suitable for:

- Soil without additional nutrients for shrimp aquariums: special substrate for aquascaping aquariums
- Softening effect makes it especially suitable for shrimps and other animals which prefer soft water
- Thriving plant growth: ideal oxygen supply and circulation in the substrate thanks to medium grain size. Immediate supply of nutrients and minerals
- Tropical water values: slightly acidic pH values and low carbonate hardness. Reduses water hardness water becomes soft
- Contents: 1 bag ProScape ShrimpsSoil Brown

Especially for shrimp aquariums

ProScape soils are dedicated substrates which have been especially adapted to the requirements of the aquascapers. Soils are not neutral to water, but have a softening effect. They make the water softer and acidify the water just enough to slide the pH value slightly into the acidic range. The JBL PlantSoils are rich in nutrients and supply the plants with a lot of nutrients and minerals immediately, whereas ShrimpsSoils are lower in nutrients, but still supply enough nutrients to the plants.