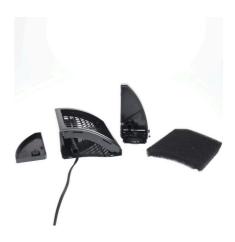

Filter module to extend CristalProfi m

- To extend the CristalProfi m internal filter: complete filter module
- Easy to install: mount at the bottom of the internal filter.
- Same shape as CP m internal filter.
- Height 12 cm.
- Package contents: to extend the CristalProfi m internal filter, CristalProfi m greenline module

Spare filter foam for Cristal Profi m module