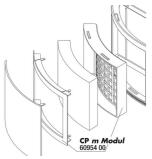

External filter for aquariums from 40-120 litres

01.01.2024 Date: Produced by:

Country: Thailand Language: English

JBL CristalProfi m greenline Module Filter module to extend CristalProfi m

JBL CP m greenline FilterPad Spare sponge for CristalProfi m internal filter

### Expandable

The filter can be expanded with a second module (+12 cm in height). JBL grants a guarantee of 4 years.

| Further information   |          |
|-----------------------|----------|
| FAQ                   | ~        |
| Blog                  | ~        |
| Press                 | ~        |
| Laboratory/calculator | ×        |
| Worth reading         | ~        |
| Spare parts           | ~        |
| Video                 | <b>✓</b> |
| GarantiePlus          | ~        |
| Instructions          | ~        |
| QR code               |          |