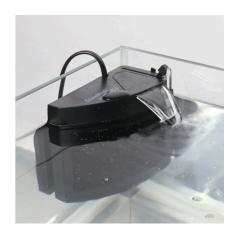

Mat filter incl. pump for aquariums of 20 - 80 l

Suitable for:

- Clean and healthy aguarium water: mat filter incl. pump and wide jet water return pipe for aguariums of 20 - 80 I volume
- Easy to install: clean the glass pane, press on the filter at desired position with the water outlet at the water surface level
- Safe for small fish and shrimps: no sucking in thanks to fine sponge surface
- 4 years warranty, expandable with second filter module (+ 12 cm in height), push lever to loosen and tighten the suction cup, easy to clean: removable cover for sponge and drain valve no backflow of dirty water
- Package contents: mat filter, Cristal Profi m greenline, dimensions (L/H/W): 140/220/90 mm, Incl. clip holder for thermometer

### Effective

The JBL CristalProfi is submerged completely in water to clean the aquarium water. A maintenance-free pump built into the lower part of the filter ensures permanent water circulation. The aquarium water flows slowly over a large surface area into the filter pad, where it is cleaned and then pumped back into the aquarium.

Thanks to the large sponge surface with its fine pores there is no risk of small fish and shrimps getting sucked in.