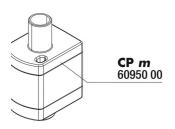

# JBL CristalProfi m greenline Product details

| Article data             |                              |
|--------------------------|------------------------------|
| Product name             | JBL CristalProfi m greenline |
| Art. No.                 | 6096000                      |
| EAN number               | 4014162609601                |
| EAN as barcode           |                              |
| Watt                     | 3,5 W                        |
| Performance              | 200 l/h                      |
| Expiry months            | -                            |
| RRP incl. VAT            | 48,73 €                      |
| Base price               | -                            |
| Nominal filling quantity | -                            |
| Base quantity            | 1                            |
| Gross weight             | 677 g                        |
| Net weight               | 500 g                        |
| Weight change            | 1000                         |