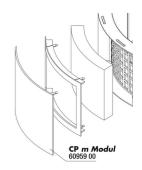

External filter for aquariums from 40-120 litres

01.01.2024 Date: Produced by:

Country: Thailand Language: English

JBL CristalProfi m greenline Module Filter module to extend CristalProfi m

JBL CP m greenline FilterPad Spare sponge for CristalProfi m internal filter

JBL CP m greenline FilterPad module Spare filter foam for Cristal Profi m module

JBL CP m greenline service cover module

Spare parts

CP m 60951 00

JBL CP m greenline pump

JBL CP m greenline impeller set

JBL CP m greenline suction cup set