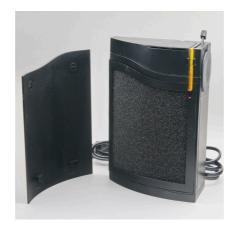

Mat filter incl. pump for aquariums of 20 - 80 l

Suitable for:

- Clean and healthy aguarium water: mat filter incl. pump and wide jet water return pipe for aguariums of 20 - 80 I volume
- Easy to install: clean the glass pane, press on the filter at desired position with the water outlet at the water surface level
- Safe for small fish and shrimps: no sucking in thanks to fine sponge surface
- 4 years warranty, expandable with second filter module (+ 12 cm in height), push lever to loosen and tighten the suction cup, easy to clean: removable cover for sponge and drain valve no backflow of dirty water
- Package contents: mat filter, Cristal Profi m greenline, dimensions (L/H/W): 140/220/90 mm, Incl. clip holder for thermometer

### Effective

The JBL CristalProfi is submerged completely in water to clean the aquarium water. A maintenance-free pump built into the lower part of the filter ensures permanent water circulation. The aquarium water flows slowly over a large surface area into the filter pad, where it is cleaned and then pumped back into the aquarium.

Thanks to the large sponge surface with its fine pores there is no risk of small fish and shrimps getting sucked in.