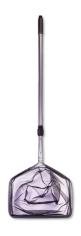

### JBL Pond Net, long

Pond net with 190 cm telescopic handle

Suitable for:

- Catching pond fish gently: robust net with aluminium handle
- Telescopic handle expandable to 190 cm, with handle reinforcement
- To make catching fish easier: stable net fabric, particularly durable netting, reinforced handle for daily
- Available with fine-meshed white or coarse meshed black net
- Contents: 1 JBL pond net with telescopic handle, 190 cm length, 35 x 30 cm

## JBL Pond Net, long