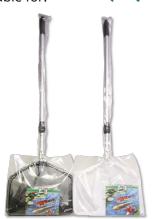

### JBL Pond Net, long

Pond net with 190 cm telescopic handle

Suitable for:

- Catching pond fish gently: robust net with aluminium handle
- Telescopic handle expandable to 190 cm, with handle reinforcement
- To make catching fish easier: stable net fabric, particularly durable netting, reinforced handle for daily
- Available with fine-meshed white or coarse meshed black net
- Contents: 1 JBL pond net with telescopic handle, 190 cm length, 35 x 30 cm

## JBL Pond Net, long