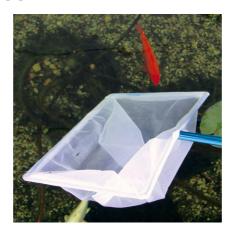

# Product information

TO MAKE CATCHING FISH EASIER With the JBL fish net you can catch the fish without causing stress or injury. The pond catch net has a telescopic aluminium handle and a robust net. Is also often used for removing leaves from the pond