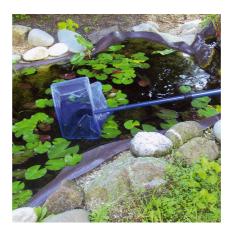

### JBL Pond Net, short

Pond net with 90 cm telescopic handle

Suitable for:

- Catching pond fish gently: robust net with aluminium handle
- Telescopic handle expandable to 90 cm, with handle reinforcement
- To make catching fish easier: stable net fabric, particularly durable netting, reinforced handle for daily
- Available with fine-meshed white or coarse meshed black net
- Contents: 1 JBL pond net with telescopic handle, 90 cm length, 30.5 x 20.5 cm

## Product information

TO MAKE CATCHING FISH EASIER With the JBL fish net you can catch the fish without causing stress or injury. The pond catch net has a telescopic aluminium handle and a robust net. Is also often used for removing leaves from the pond