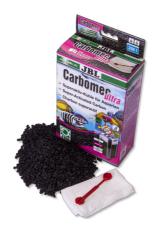

Highly activated pelletized carbon

- Removal of discolouration and high molecular organic impurities: pellet-shaped activated carbon for the use in aquarium filters
- To use: put the carbon in universal filter bag, rinse repeatedly under warm water, reflush cold. Embed in the filter.
- Adjustment to pH 8: suited for the use in the pH range from 7.5 to 8.5, can be used immediately
- No release of bound substances, 100% free of phosphate, pH-neutral and conductance neutral, suitable for Malawi and Tanganyika aquariums
- Package contents: 1 packet pelletized carbon. Incl. net bag, clip

#### Fine filtering

JBL Carbomec ultra is an activated carbon in pellet form with high adsorbtion capacity. It is well suited for the long-term removal of discolouration and high molecular organic impurities from freshwater and marine aquariums. Carbomec ultra is adjusted to pH 8 and therefore suited for use in the pH range from 7.5 to 8.5.