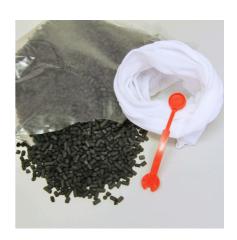

Highly activated pelletized carbon

- Removal of discolouration and high molecular organic impurities: pellet-shaped activated carbon for the use in aquarium filters
- To use: put the carbon in universal filter bag, rinse repeatedly under warm water, reflush cold. Embed in the filter.
- Adjustment to pH 8: suited for the use in the pH range from 7.5 to 8.5, can be used immediately
- No release of bound substances, 100% free of phosphate, pH-neutral and conductance neutral, suitable for Malawi and Tanganyika aquariums
- Package contents: 1 packet pelletized carbon. Incl. net bag, clip

#### Fine filtering

JBL Carbomec ultra is an activated carbon in pellet form with high adsorbtion capacity. It is well suited for the long-term removal of discolouration and high molecular organic impurities from freshwater and marine aquariums. Carbomec ultra is adjusted to pH 8 and therefore suited for use in the pH range from 7.5 to 8.5.