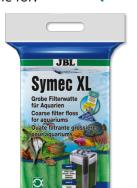

# JBL Symec XL Product details

| Article data             |                                        |
|--------------------------|----------------------------------------|
| Product name             | JBL Symec XL Filter floss 250 g, green |
| Art. No.                 | 6232500                                |
| EAN number               | 4014162623256                          |
| EAN as barcode           |                                        |
| Content                  | 250 g                                  |
| -                        | -                                      |
| Expiry months            | -                                      |
| RRP incl. VAT            | 8,03 €                                 |
| Base price               | 32.12 €                                |
| Nominal filling quantity | 250 g                                  |
| Base quantity            | 1 kg                                   |
| Gross weight             | 256 g                                  |
| Net weight               | 250 g                                  |
| Weight change            | 1000                                   |