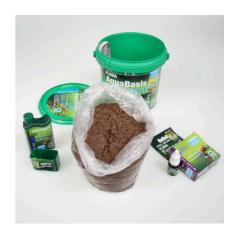

## JBL PROFLORA AquaBasis Start

Plant fertiliser starter set for freshwater aquariums

Suitable for:

- Primary care for plants: fertiliser set for freshwater aquariums with long-term nutrient substrate, basic fertiliser and daily fertiliser
- Long-term nutrient substrate mixture Aqua Basis plus as nutrient depot: contains essential plant nutrients such as iron and clay, absorbs nutrients and releases them again as required
- Basic fertiliser Ferropol for vigorous plant growth, no deficiency symptoms: iron and further essential trace elements
- Daily fertiliser Ferropol 24 the daily food for beautiful aquarium plants
- Contents: 1 bucket ProfloraStart Set. Incl. long-term nutrient substrate mixture AquaBasis plus, basic fertiliser Ferropol, daily fertiliser Ferropol 24