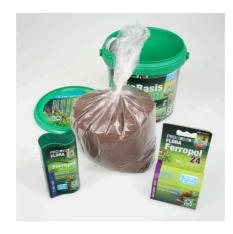

## JBL PROFLORA AquaBasis Start

Plant fertiliser starter set for freshwater aquariums

Suitable for:

- Primary care for plants: fertiliser set for freshwater aquariums with long-term nutrient substrate, basic fertiliser and daily fertiliser
- Long-term nutrient substrate mixture Aqua Basis plus as nutrient depot: contains essential plant nutrients such as iron and clay, absorbs nutrients and releases them again as required
- Basic fertiliser Ferropol for vigorous plant growth, no deficiency symptoms: iron and further essential trace elements
- Daily fertiliser Ferropol 24 the daily food for beautiful aquarium plants
- Contents: 1 bucket ProfloraStart Set. Incl. long-term nutrient substrate mixture AquaBasis plus, basic fertiliser Ferropol, daily fertiliser Ferropol 24