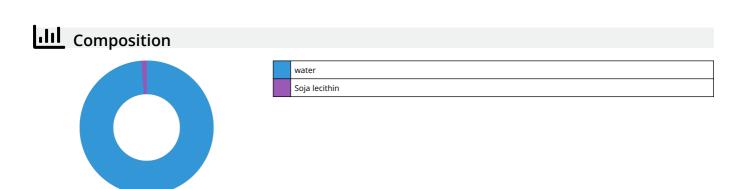

Date: 01.01.2024 Produced by:

| Features             |                                                                                                                                                                                                                                                                                                                                                                                                                                                                                                                                                                                                                                                                                                                                                                                                                                                                                                                                                                                                                                                                                       |
|----------------------|---------------------------------------------------------------------------------------------------------------------------------------------------------------------------------------------------------------------------------------------------------------------------------------------------------------------------------------------------------------------------------------------------------------------------------------------------------------------------------------------------------------------------------------------------------------------------------------------------------------------------------------------------------------------------------------------------------------------------------------------------------------------------------------------------------------------------------------------------------------------------------------------------------------------------------------------------------------------------------------------------------------------------------------------------------------------------------------|
| Animal species       | African spurred tortoises, Anolis, Axolotl, Basilisks, Bearded dragons, Boa constrictor, Chalcides, Chinese three-keeled pond turtles, Clawed frogs, Club tail iguana, Common collared lizards, Cooter turtles, Corn snakes, Day geckos, Dwarf day geckos, Dyeing dart frogs, European pond turtles, European tortoises, Feeder insects, Flapnecked chameleons, Frilled-neck lizards, Girdled lizards, Gold tegus, Green tree frogs, Green tree pythons, Hermann's tortoises, Hinged tortoises, Horned frogs, House geckos, Iguanas, Indian star tortoises, King snakes, Leaf insects, Leopard geckos, Leopard tortoises, Margrove cat snakes, Marginated tortoises, Monitor lizards, Musk turtles, Namib sand gecko, Newts, Poison dart frogs, Praying mantises, Rainbow lizards, Red-eyed tree frogs, Red-footed tortoises, Rock lizards, Royal pythons, Scolopendra, Scorpions, Spiny-tailed lizards, Tarantulas, Terrapins, Thick tail scorpions, Tokay geckos, Tree frogs, Tropical terrapins, Tropical tortoises, Water dragons, Yellow-headed agamas, Yemen chameleons, turtle |
| Animal size          | For all animal sizes                                                                                                                                                                                                                                                                                                                                                                                                                                                                                                                                                                                                                                                                                                                                                                                                                                                                                                                                                                                                                                                                  |
| Animal age group     | All terrarium animals                                                                                                                                                                                                                                                                                                                                                                                                                                                                                                                                                                                                                                                                                                                                                                                                                                                                                                                                                                                                                                                                 |
| Volume of habitat    | For all terrariums                                                                                                                                                                                                                                                                                                                                                                                                                                                                                                                                                                                                                                                                                                                                                                                                                                                                                                                                                                                                                                                                    |
| Material             | You will find details of the materials used under Details & Composition                                                                                                                                                                                                                                                                                                                                                                                                                                                                                                                                                                                                                                                                                                                                                                                                                                                                                                                                                                                                               |
| Food type            | vitamins / minerals                                                                                                                                                                                                                                                                                                                                                                                                                                                                                                                                                                                                                                                                                                                                                                                                                                                                                                                                                                                                                                                                   |
| Colour               | white / transparent                                                                                                                                                                                                                                                                                                                                                                                                                                                                                                                                                                                                                                                                                                                                                                                                                                                                                                                                                                                                                                                                   |
| Dosage               | -                                                                                                                                                                                                                                                                                                                                                                                                                                                                                                                                                                                                                                                                                                                                                                                                                                                                                                                                                                                                                                                                                     |
| Transport conditions | -                                                                                                                                                                                                                                                                                                                                                                                                                                                                                                                                                                                                                                                                                                                                                                                                                                                                                                                                                                                                                                                                                     |