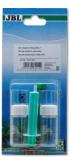

Quick test to determine the calcium content

Suitable for:

- Simple and reliable monitoring of the aquarium water values. Determines the optimal calcium value for vigorous and healthy coral growth
- Easy to use: Fill cuvette with sample water, add reagents and count drops until colour changes. Number of drops x 20 = Ca content
- Reach: the number of measurements depends on the level of the calcium content
- You will find detailed information and troubleshooting tips about water analysis on the JBL website in Essentials/Aquarium
- Package contents: 1 Ca test kit, incl. 3 reagents, plastic cuvette, syringe, dosing spoon. Reagent refill separately available

# JBL PROAQUATEST Ca Calcium Spare parts

JBL component set for water tests

Healthy aquariums with conditions close to nature
The right water values are dependent on the fish stock, any algae present and the corals. Even if the
water looks clear it can be contaminated. With bad values diseases or algae can appear in the aquarium. To maintain a healthy aquarium with conditions close to nature it is important to check and adapt the water values regularly.