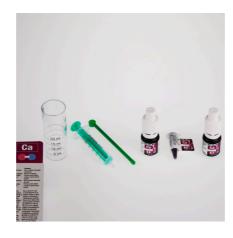

Quick test to determine the calcium content

Suitable for:

- Simple and reliable monitoring of the aquarium water values. Determines the optimal calcium value for vigorous and healthy coral growth
- Easy to use: Fill cuvette with sample water, add reagents and count drops until colour changes. Number of drops x 20 = Ca content
- Reach: the number of measurements depends on the level of the calcium content
- You will find detailed information and troubleshooting tips about water analysis on the JBL website in Essentials/Aquarium
- Package contents: 1 Ca test kit, incl. 3 reagents, plastic cuvette, syringe, dosing spoon. Reagent refill separately available