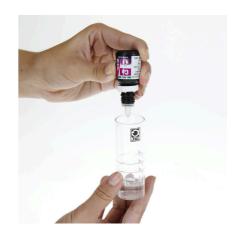

Quick test to determine the calcium content

Suitable for:

- Simple and reliable monitoring of the aquarium water values. Determines the optimal calcium value for vigorous and healthy coral growth
- Easy to use: Fill cuvette with sample water, add reagents and count drops until colour changes. Number of drops x 20 = Ca content
- Reach: the number of measurements depends on the level of the calcium content
- You will find detailed information and troubleshooting tips about water analysis on the JBL website in Essentials/Aquarium
- Package contents: 1 Ca test kit, incl. 3 reagents, plastic cuvette, syringe, dosing spoon. Reagent refill separately available