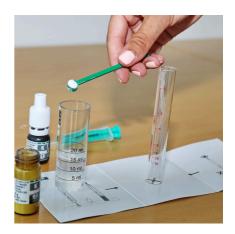

Quick test to determine the potassium content

- For perfect aquarium plant growth: determines the ideal potassium value to monitor the fertilisation of freshwater aquariums
- Quick test: fill cuvette with sample water, add reagents, fill cloudy sample water into special glass vial until underlying cross is no longer visible, read the quantity you have filled. This value is equivalent to the potassium content in mg/l
- Often too low a potassium content leads to stagnating plant growth, although all other factors such as CO2, iron and light are present. Fertilisers such as JBL Ferropol or JBL ProScape K Macroelements can increase the K content
- You will find detailed information and troubleshooting tips about water analysis on the JBL website in Essentials/Aquarium
- Package contents: 1 potassium test kit for approx. 25 measurements, incl. 2 reagents, special glass vial, syringe, dosing spoon and colour chart. Reagent refill separately available