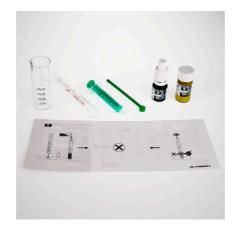

Quick test to determine the potassium content

- For perfect aquarium plant growth: determines the ideal potassium value to monitor the fertilisation of freshwater aquariums
- Quick test: fill cuvette with sample water, add reagents, fill cloudy sample water into special glass vial until underlying cross is no longer visible, read the quantity you have filled. This value is equivalent to the potassium content in mg/l
- Often too low a potassium content leads to stagnating plant growth, although all other factors such as CO2, iron and light are present. Fertilisers such as JBL Ferropol or JBL ProScape K Macroelements can increase the K content
- You will find detailed information and troubleshooting tips about water analysis on the JBL website in Essentials/Aquarium
- Package contents: 1 potassium test kit for approx. 25 measurements, incl. 2 reagents, special glass vial, syringe, dosing spoon and colour chart. Reagent refill separately available