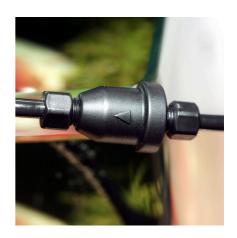

The special water backflow stop ensures best protection for CO2 systems, pH controllers and solenoid valves. The installation in carried out by integrating the check valve with the arrow in direction to the aquarium (between diffuser and CO2 system).