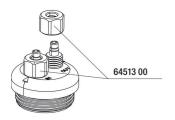

# JBL PROFLORA SafeStop Spare parts

JBL Cap Nut Air/CO<sub>2</sub> hose

The special water backflow stop ensures best protection for CO2 systems, pH controllers and solenoid valves. The installation in carried out by integrating the check valve with the arrow in direction to the aquarium (between diffuser and CO2 system).